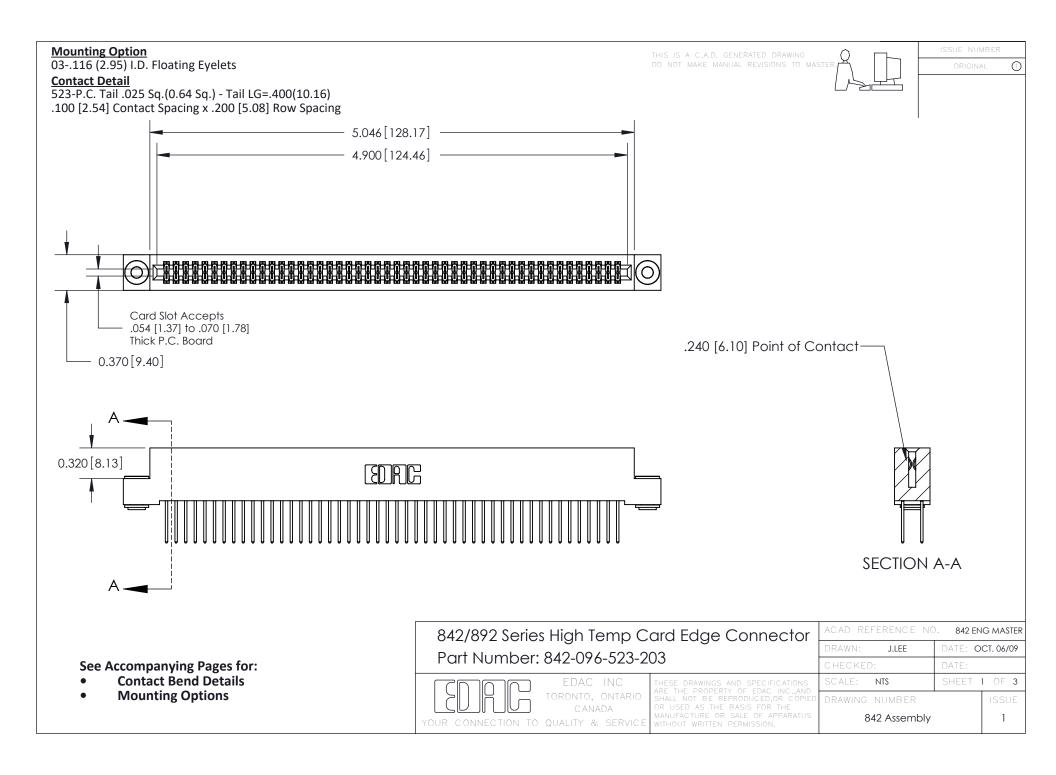

THIS IS A C.A.D. GENERATED DRAWING DO NOT MAKE MANUAL REVISIONS TO MASTER

ORIGINAL (1)



| 842/892 Series High Temp Card Edge Connector<br>Contact Bend Detail |                                                                                                 | ACAD REFERENCE NO. 842 ENG MASTER |             |                  |        |
|---------------------------------------------------------------------|-------------------------------------------------------------------------------------------------|-----------------------------------|-------------|------------------|--------|
|                                                                     |                                                                                                 | DRAWN:                            | J.LEE