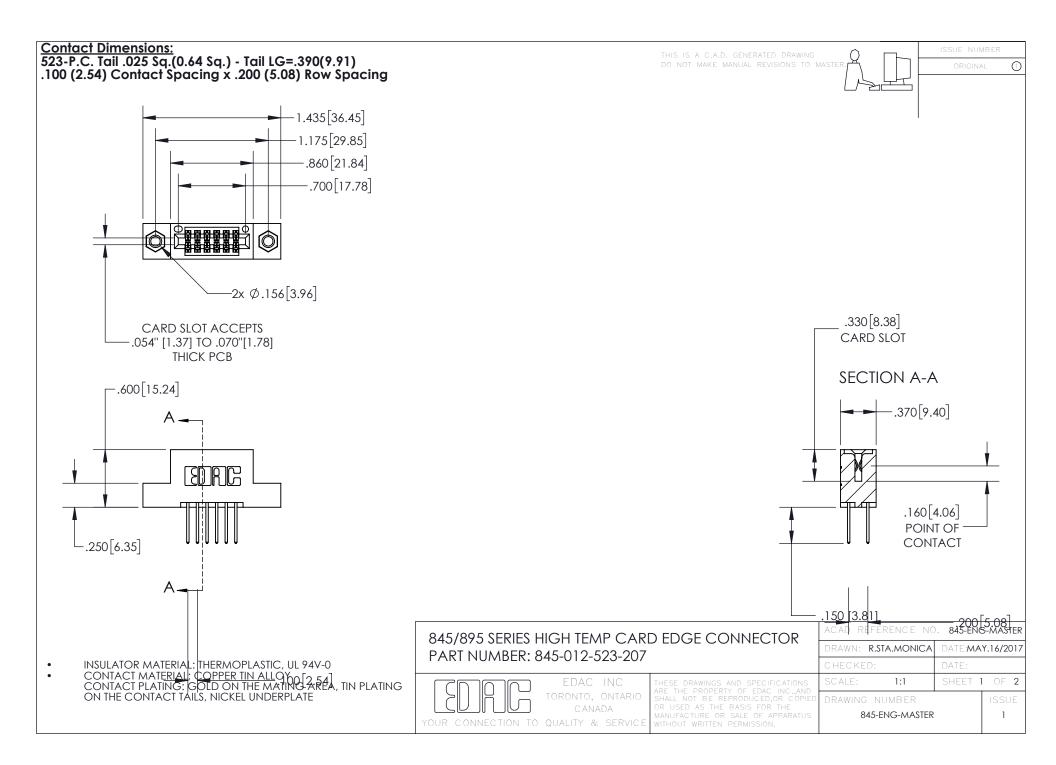

INSULATOR MATERIAL: THERMOPLASTIC POLYESTER, UL 94V-0 DAP MATERIAL AVAILABLE UPON REQUEST

**Contact Code 558** 

CONTACT MATERIAL; COPPER ALLOY CONTACT PLATING: GOLD ON THE MATING AREA, TIN PLATING ON THE CONTACT TAILS, NICKEL UNDERPLATE

## 845/895 SERIES HIGH TEMP CARD EDGE CONNECTOR CONTACT CODE 555,556,558,559,560 DIMENSIONS

YOUR CONNECTION TO QUALITY & SERVICE

Contact Code 559

|   | ACAD REFERENCE NO. 845-ENG-MASTER |                  |  |
|---|-----------------------------------|------------------|--|
|   | DRAWN: R.STA.MONICA               | DATE:MAY.16/2017 |  |
|   | CHECKED:                          | DATE:            |  |
|   | SCALE: 1:1                        | SHEET 2 OF 2     |  |
| D | DRAWING NUMBER                    | ISSUE            |  |

Contact Code 560