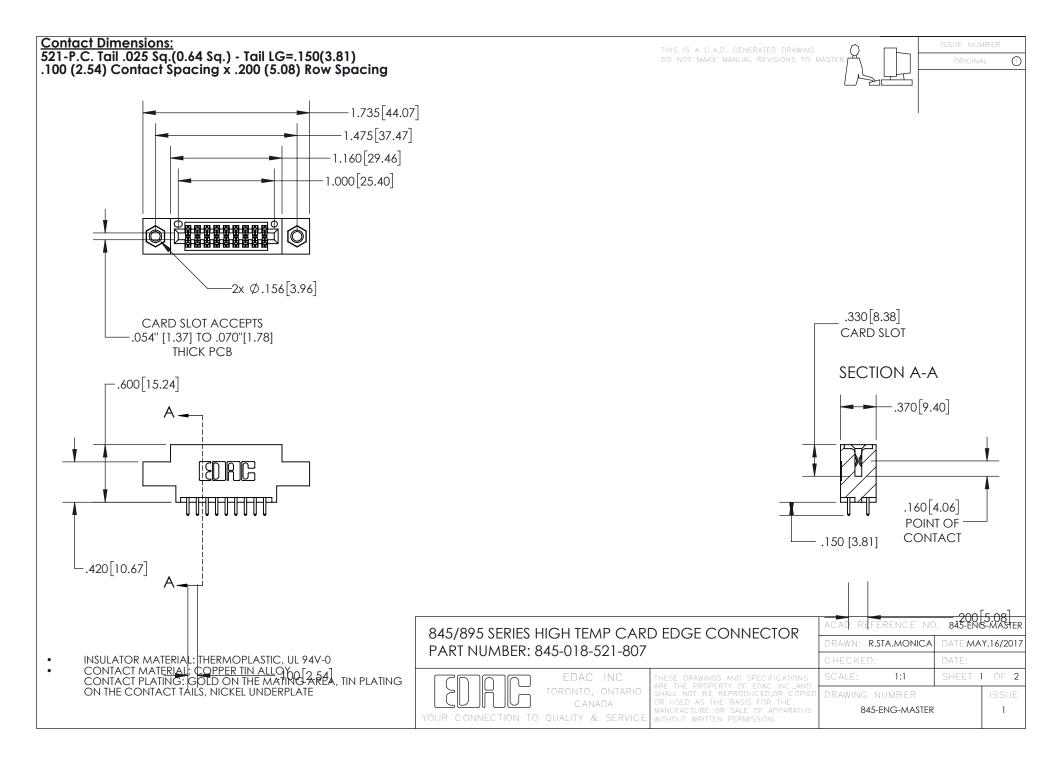

- INSULATOR MATERIAL: THERMOPLASTIC POLYESTER, UL 94V-0 DAP MATERIAL AVAILABLE UPON REQUEST
- CONTACT MATERIAL; COPPER ALLOY

CONTACT PLATING: GOLD ON THE MATING AREA, TIN PLATING ON THE CONTACT TAILS, NICKEL UNDERPLATE