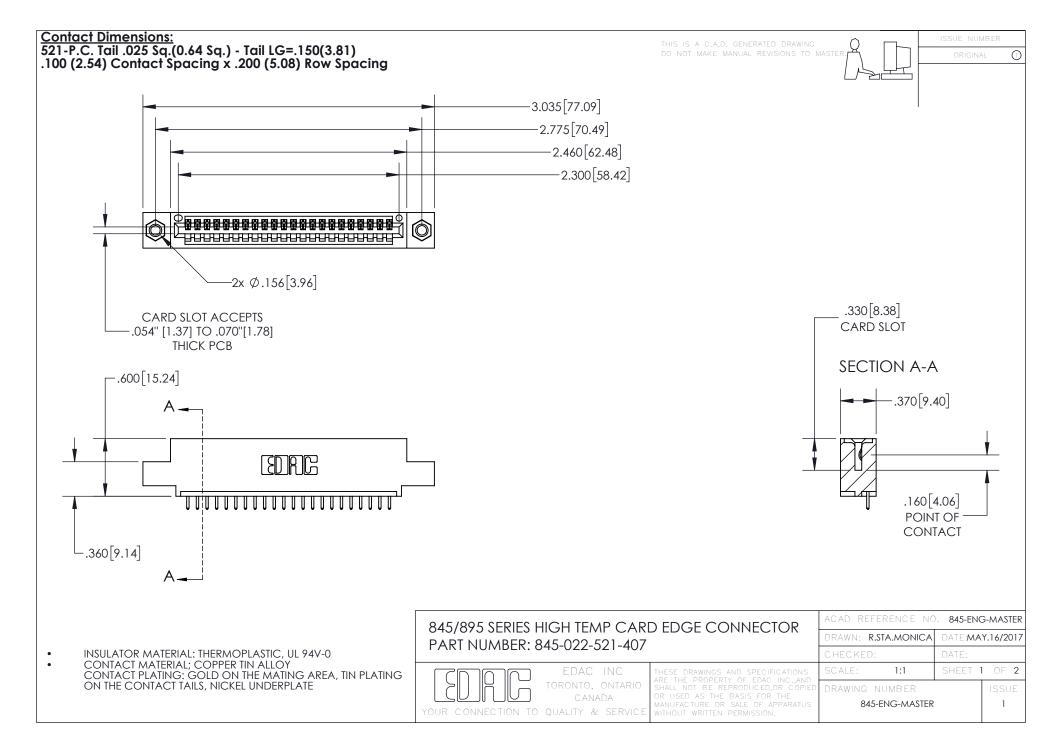

- INSULATOR MATERIAL: THERMOPLASTIC POLYESTER, UL 94V-0 DAP MATERIAL AVAILABLE UPON REQUEST
- CONTACT MATERIAL; COPPER ALLOY

CONTACT PLATING: GOLD ON THE MATING AREA, TIN PLATING ON THE CONTACT TAILS, NICKEL UNDERPLATE