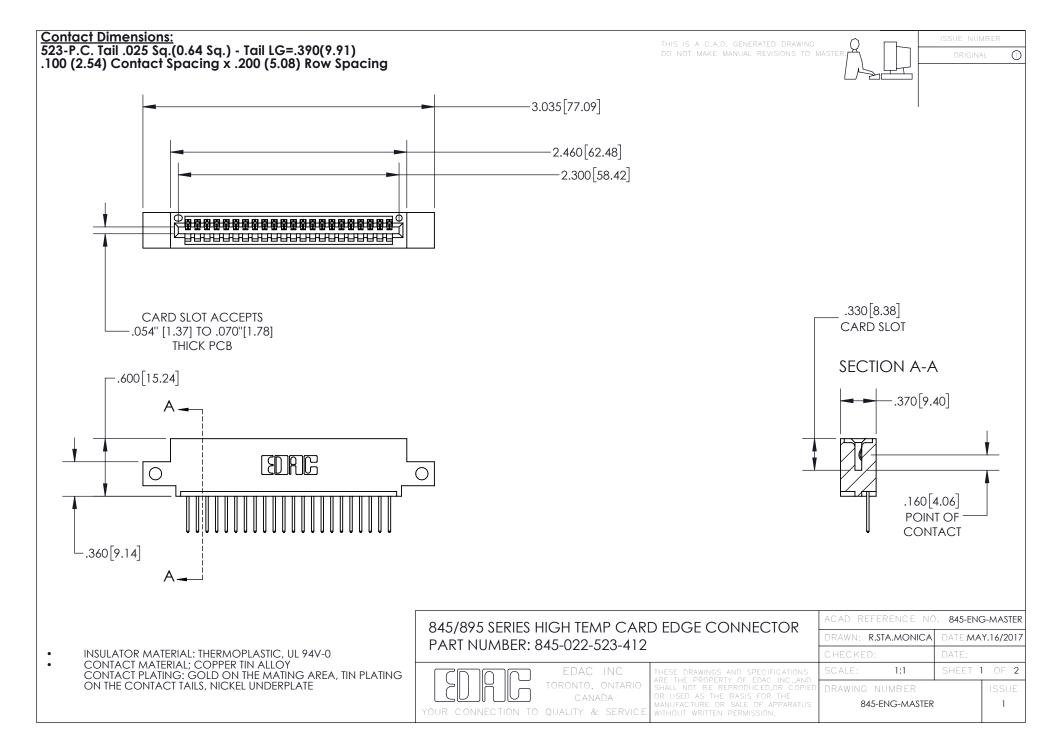

- INSULATOR MATERIAL: THERMOPLASTIC POLYESTER, UL 94V-0 DAP MATERIAL AVAILABLE UPON REQUEST
- CONTACT MATERIAL; COPPER ALLOY

CONTACT PLATING: GOLD ON THE MATING AREA, TIN PLATING ON THE CONTACT TAILS, NICKEL UNDERPLATE