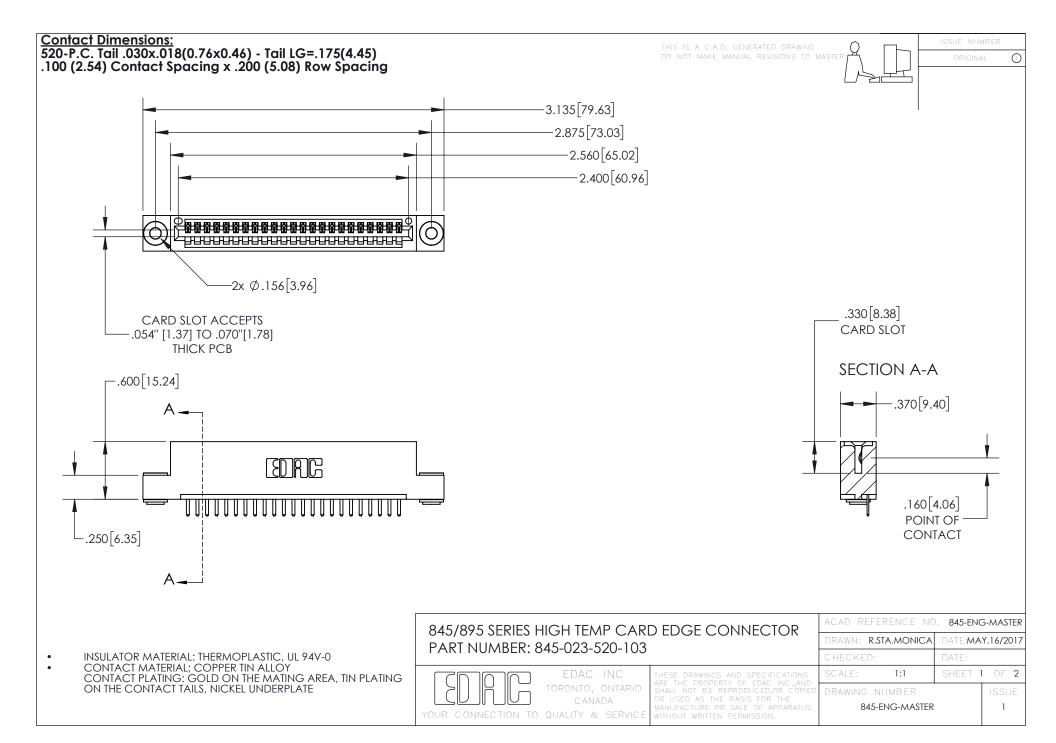

- INSULATOR MATERIAL: THERMOPLASTIC POLYESTER, UL 94V-0 DAP MATERIAL AVAILABLE UPON REQUEST
- CONTACT MATERIAL; COPPER ALLOY

CONTACT PLATING: GOLD ON THE MATING AREA, TIN PLATING ON THE CONTACT TAILS, NICKEL UNDERPLATE

## 845/895 SERIES HIGH TEMP CARD EDGE CONNECTOR CONTACT CODE 555,556,558,559,560 DIMENSIONS

YOUR CONNECTION TO QUALITY & SERVICE

|   | ACAD REFERENCE NO. 845-ENG-MASTER |                  |
|---|-----------------------------------|------------------|
|   | DRAWN: R.STA.MONICA               | DATE:MAY.16/2017 |
|   | CHECKED:                          | DATE:            |
| D | SCALE: 1:1                        | SHEET 2 OF 2     |
|   | DRAWING NUMBER                    | ISSUE            |

845-ENG-MASTER