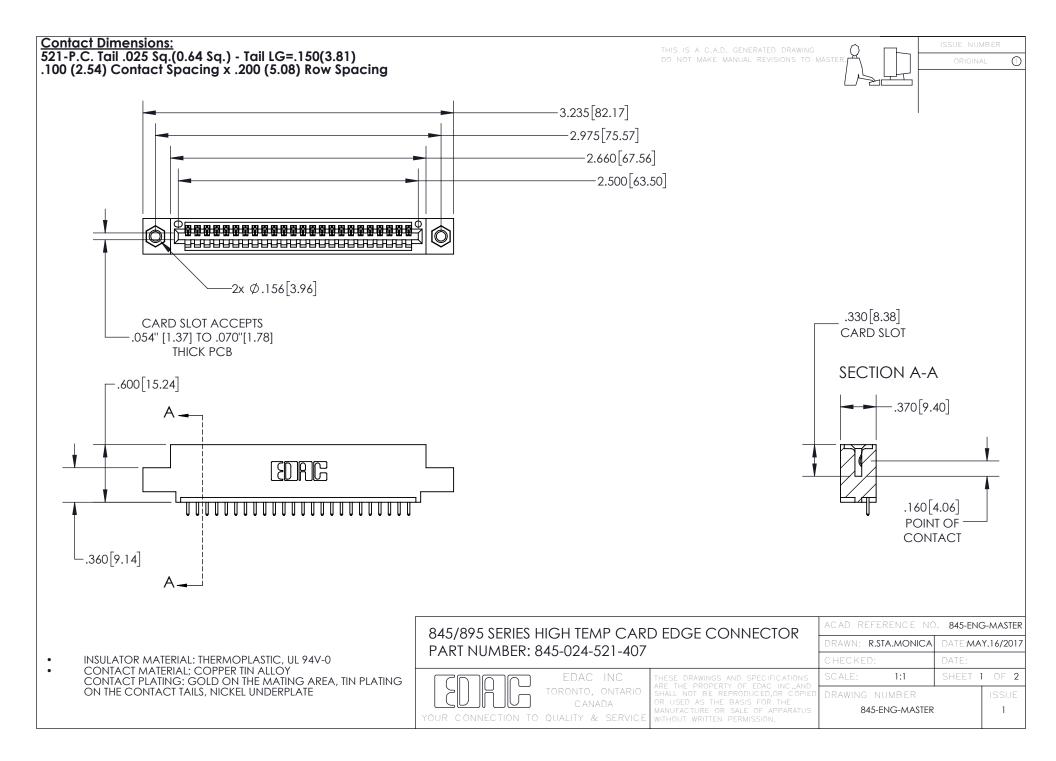

- INSULATOR MATERIAL: THERMOPLASTIC POLYESTER, UL 94V-0 DAP MATERIAL AVAILABLE UPON REQUEST
- CONTACT MATERIAL; COPPER ALLOY

CONTACT PLATING: GOLD ON THE MATING AREA, TIN PLATING ON THE CONTACT TAILS, NICKEL UNDERPLATE