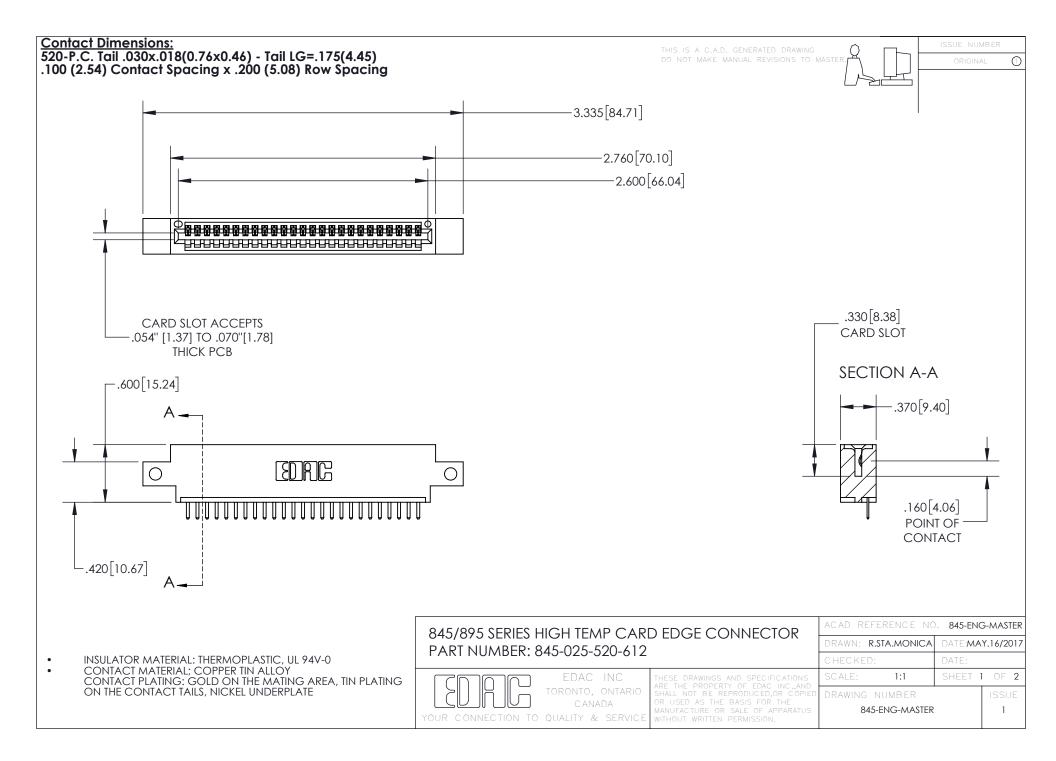

- INSULATOR MATERIAL: THERMOPLASTIC POLYESTER, UL 94V-0 DAP MATERIAL AVAILABLE UPON REQUEST
- CONTACT MATERIAL; COPPER ALLOY

CONTACT PLATING: GOLD ON THE MATING AREA, TIN PLATING ON THE CONTACT TAILS, NICKEL UNDERPLATE