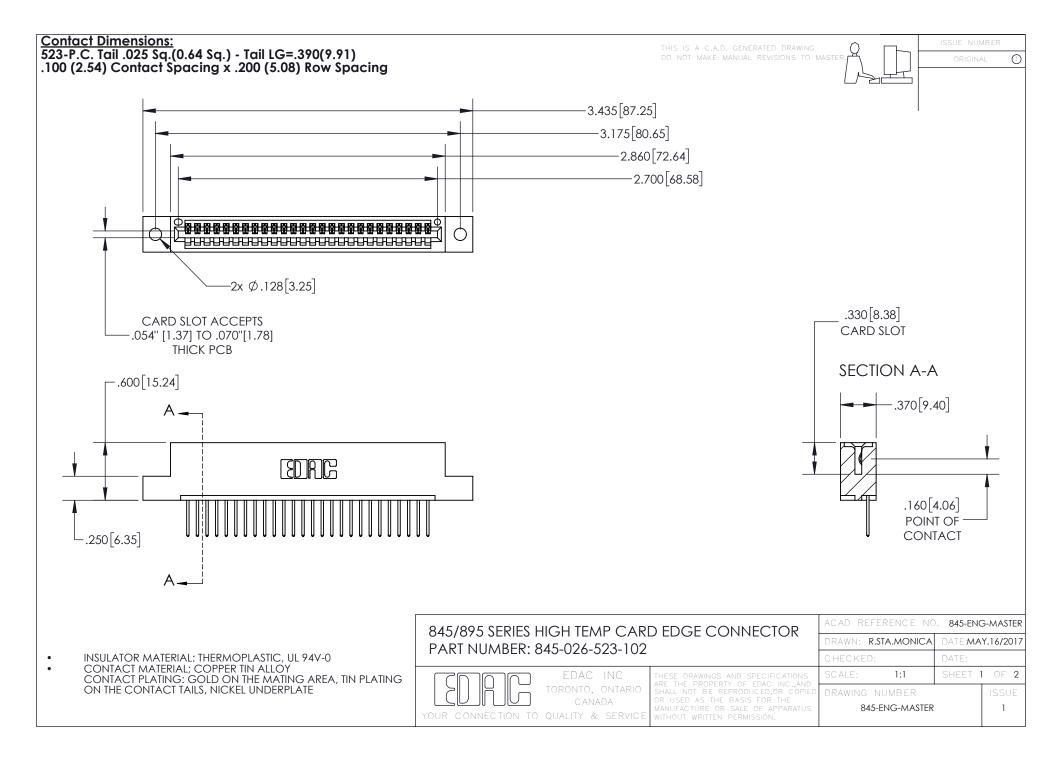

- INSULATOR MATERIAL: THERMOPLASTIC POLYESTER, UL 94V-0 DAP MATERIAL AVAILABLE UPON REQUEST
- CONTACT MATERIAL; COPPER ALLOY

CONTACT PLATING: GOLD ON THE MATING AREA, TIN PLATING ON THE CONTACT TAILS, NICKEL UNDERPLATE