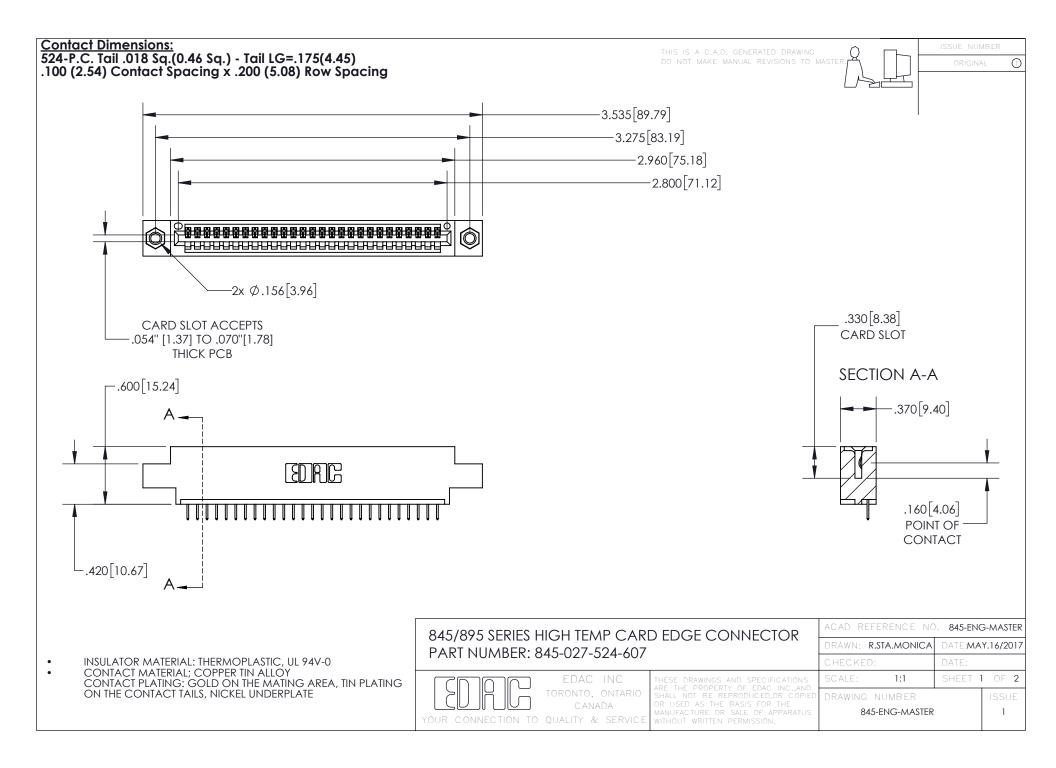

## 845/895 SERIES HIGH TEMP CARD EDGE CONNECTOR CONTACT CODE 555,556,558,559,560 DIMENSIONS

YOUR CONNECTION TO QUALITY & SERVICE

|   | ACAD REFERENCE NO. 845-ENG-MASTER |                  |
|---|-----------------------------------|------------------|
|   | DRAWN: R.STA.MONICA               | DATE:MAY.16/2017 |
|   | CHECKED:                          | DATE:            |
| D | SCALE: 1:1                        | SHEET 2 OF 2     |
|   | DRAWING NUMBER                    | ISSUE            |