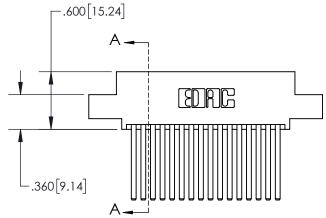

## 845/895 SERIES HIGH TEMP CARD EDGE CONNECTOR CONTACT CODE 555,556,558,559,560 DIMENSIONS

YOUR CONNECTION TO QUALITY & SERVICE

Contact Code 559

|   | ACAD REFERENCE NO   | . 845-ENG-MASTER |
|---|---------------------|------------------|
|   | DRAWN: R.STA.MONICA | DATE:MAY.16/2017 |
|   | CHECKED:            | DATE:            |
|   | SCALE: 1:1          | SHEET 2 OF 2     |
| D | DRAWING NUMBER      | ISSUE            |

INSULATOR MATERIAL: THERMOPLASTIC POLYESTER, UL 94V-0 DAP MATERIAL AVAILABLE UPON REQUEST

**Contact Code 558** 

CONTACT MATERIAL; COPPER ALLOY CONTACT PLATING: GOLD ON THE MATING AREA, TIN PLATING ON THE CONTACT TAILS, NICKEL UNDERPLATE