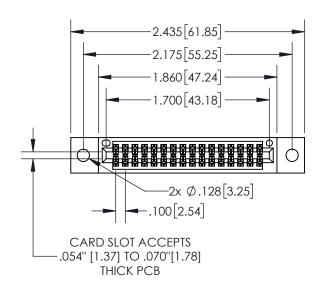

| 845/895 SERIES | HIGH TEMP CARD EDGE CO | ONNECTOR |
|----------------|------------------------|----------|
| PART NUMBER    | 845-032-544-502        |          |

| ACAD REFERENCE NO. 845-ENG-MASTER |         |           |  |
|-----------------------------------|---------|-----------|--|
| DRAWN: R.STA.MONICA               | DATE:MA | Y.16/2017 |  |
| CHECKED:                          | DATE:   |           |  |
| SCALE: 1:1                        | SHEET 1 | OF 2      |  |
| DRAWING NUMBER                    | ISSUE   |           |  |
| 845-ENG-MASTER                    | 1       |           |  |

1

| .330[8.38]<br>CARD SLOT                         |  |  |  |
|-------------------------------------------------|--|--|--|
| SECTION A-A                                     |  |  |  |
| .370[9.40]                                      |  |  |  |
| .160[4.06]<br>POINT OF<br>CONTACT<br>.200[5.08] |  |  |  |