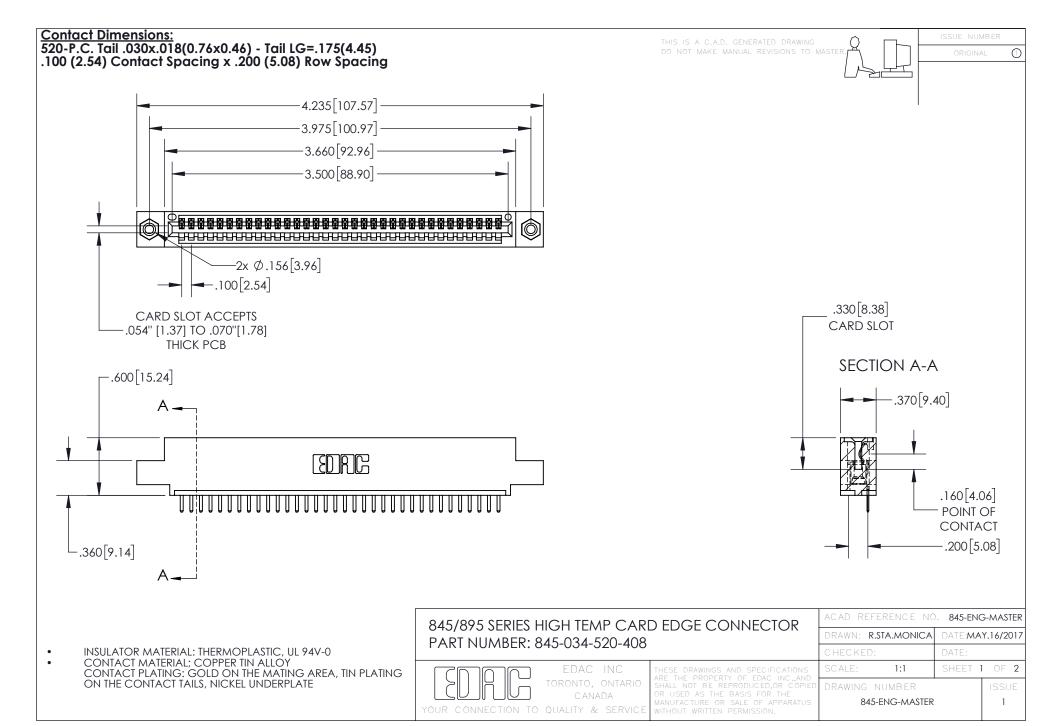

## 845/895 SERIES HIGH TEMP CARD EDGE CONNECTOR CONTACT CODE 555,556,558,559,560 DIMENSIONS

YOUR CONNECTION TO QUALITY & SERVICE

Contact Code 559

|   | ACAD REFERENCE NO. 845-ENG-MASTER |                  |  |
|---|-----------------------------------|------------------|--|
|   | DRAWN: R.STA.MONICA               | DATE:MAY.16/2017 |  |
|   | CHECKED:                          | DATE:            |  |
|   | SCALE: 1:1                        | SHEET 2 OF 2     |  |
| D | DRAWING NUMBER                    | ISSUE            |  |