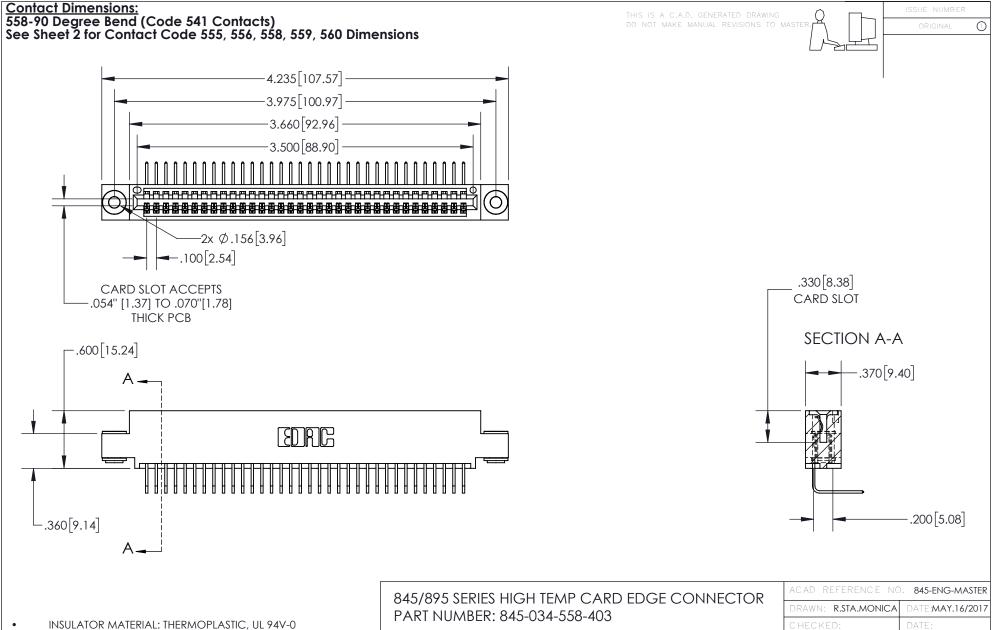

845-ENG-MASTER

INSULATOR MATERIAL: THERMOPLASTIC POLYESTER, UL 94V-0 DAP MATERIAL AVAILABLE UPON REQUEST

**Contact Code 558** 

CONTACT MATERIAL; COPPER ALLOY CONTACT PLATING: GOLD ON THE MATING AREA, TIN PLATING ON THE CONTACT TAILS, NICKEL UNDERPLATE