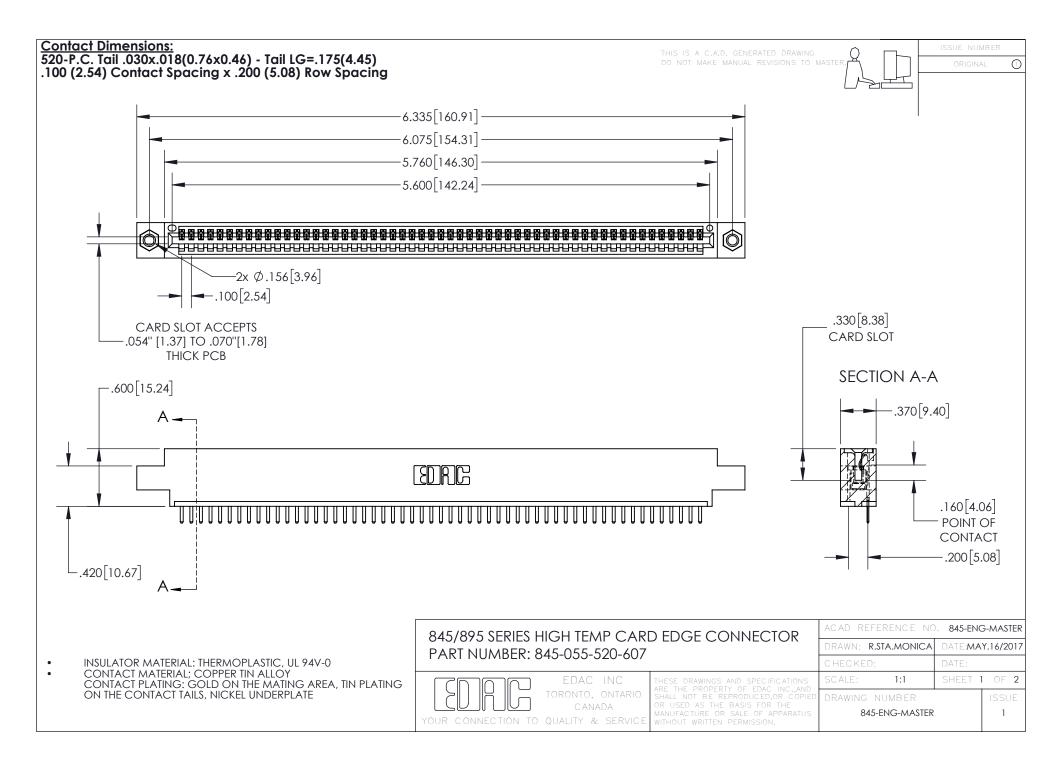

INSULATOR MATERIAL: THERMOPLASTIC POLYESTER, UL 94V-0 DAP MATERIAL AVAILABLE UPON REQUEST

**Contact Code 558** 

CONTACT MATERIAL; COPPER ALLOY CONTACT PLATING: GOLD ON THE MATING AREA, TIN PLATING ON THE CONTACT TAILS, NICKEL UNDERPLATE

## 845/895 SERIES HIGH TEMP CARD EDGE CONNECTOR CONTACT CODE 555,556,558,559,560 DIMENSIONS

YOUR CONNECTION TO QUALITY & SERVICE

Contact Code 559

|   | ACAD REFERENCE NO. 845-ENG-MASTER |                  |  |
|---|-----------------------------------|------------------|--|
|   | DRAWN: R.STA.MONICA               | DATE:MAY.16/2017 |  |
|   | CHECKED:                          | DATE:            |  |
|   | SCALE: 1:1                        | SHEET 2 OF 2     |  |
| D | DRAWING NUMBER                    | ISSUE            |  |

Contact Code 560