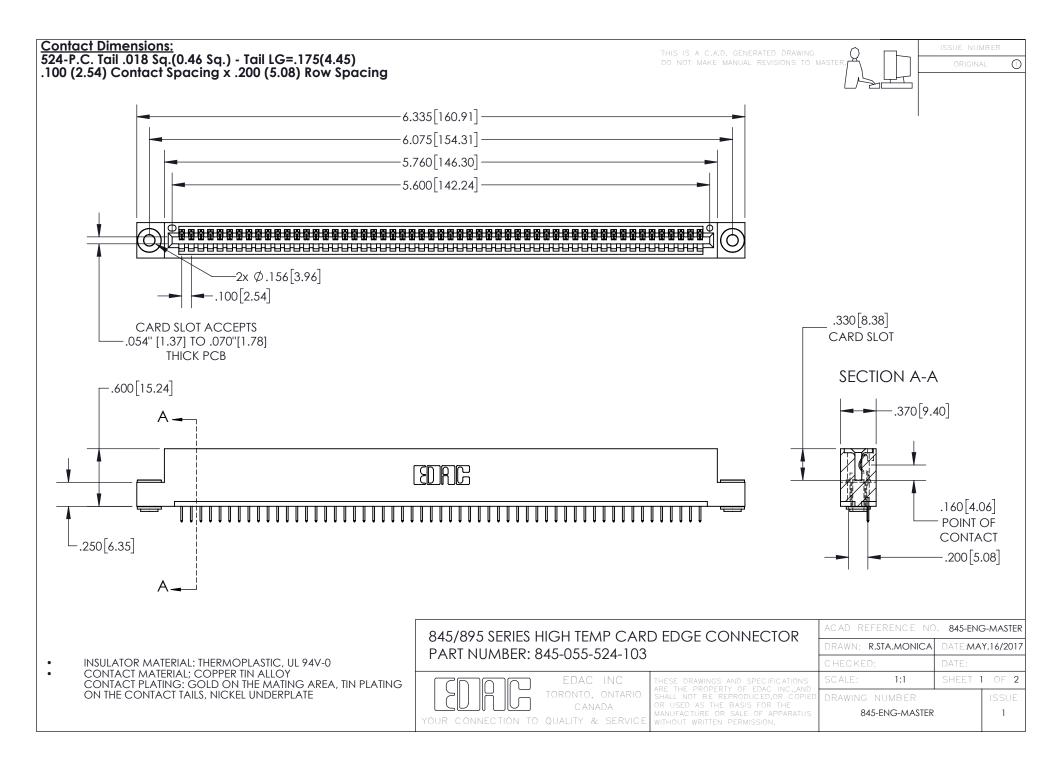

INSULATOR MATERIAL: THERMOPLASTIC POLYESTER, UL 94V-0 DAP MATERIAL AVAILABLE UPON REQUEST

**Contact Code 558** 

CONTACT MATERIAL; COPPER ALLOY CONTACT PLATING: GOLD ON THE MATING AREA, TIN PLATING ON THE CONTACT TAILS, NICKEL UNDERPLATE

## 845/895 SERIES HIGH TEMP CARD EDGE CONNECTOR CONTACT CODE 555,556,558,559,560 DIMENSIONS

YOUR CONNECTION TO QUALITY & SERVICE

Contact Code 559

|   | ACAD REFERENCE NO. 845-ENG-MASTER |                  |  |
|---|-----------------------------------|------------------|--|
|   | DRAWN: R.STA.MONICA               | DATE:MAY.16/2017 |  |
|   | CHECKED:                          | DATE:            |  |
|   | SCALE: 1:1                        | SHEET 2 OF 2     |  |
| D | DRAWING NUMBER                    | ISSUE            |  |

Contact Code 560