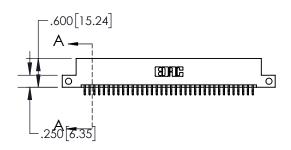

Contact Dimensions:
556-Extender Board Bend (Code 520 Contacts)
See Sheet 2 for Contact Code 555, 556, 558, 559, 560 Dimensions

INSULATOR MATERIAL: THERMOPLASTIC, UL 94V-0

- 845/89 **PART N**
- CONTACT MATERIAL; COPPER TIN ALLOY
  CONTACT PLATING: GOLD ON THE MATING AREA, TIN PLATING
  ON THE CONTACT TAILS, NICKEL UNDERPLATE