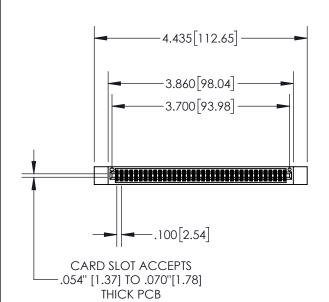

| R |  |
|---|--|
|---|--|

| .330[8.38]<br>CARD SLOT |                        |  |  |  |  |  |
|-------------------------|------------------------|--|--|--|--|--|
| <b>-</b>                | .370[9.40]             |  |  |  |  |  |
|                         | SECTION A-A            |  |  |  |  |  |
| <b>V N</b>              | .160[4.06]<br>POINT OF |  |  |  |  |  |
|                         | CONTACT                |  |  |  |  |  |
|                         | <b>-</b> .200[5.08]    |  |  |  |  |  |