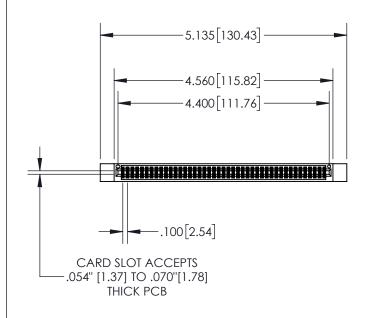

| .330[8.38]<br>CARD \$LOT    |  |  |  |  |  |  |
|-----------------------------|--|--|--|--|--|--|
| .370[9.40]                  |  |  |  |  |  |  |
| SECTION A-A                 |  |  |  |  |  |  |
| .160[4.06] POINT OF CONTACT |  |  |  |  |  |  |
| 200[5.08]                   |  |  |  |  |  |  |