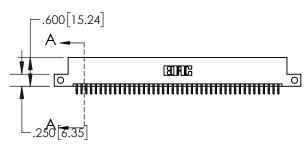

| 845/895 SERIES HIGH TEMP CARD EDGE CONNECTOR 🔙 |                             |                                                                                                  |         | r.sta.monica |         |       | 1 |
|------------------------------------------------|-----------------------------|--------------------------------------------------------------------------------------------------|---------|--------------|---------|-------|---|
| 17/KT NOWBER: 045-000-550-212                  |                             |                                                                                                  | CHECKED | ):           | DATE:   |       |   |
|                                                |                             | THE DE DIVINITION THE DE LONGOTHOUSE                                                             | SCALE:  | 1:2          | SHEET 1 | OF 2  |   |
|                                                | TORONTO, ONTARIO            | ARE THE PROPERTY OF EDAC INC.,AND SHALL NOT BE REPRODUCED,OR COPIED OR USED AS THE BASIS FOR THE | DRAWING | NUMBER       |         | ISSUE |   |
| DUR CONNECTION TO                              | CANADA<br>QUALITY & SERVICE | MANUFACTURE OR SALE OF APPARATUS WITHOUT WRITTEN PERMISSION.                                     | 84      | 5-ENG-MASTER |         | 1     |   |