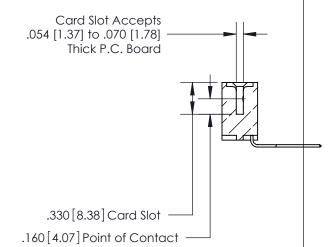

846/896 SERIES HIGH TEMP CARD EDGE CONNECTOR PART NUMBER: 846-005-559-101

YOUR CONNECTION TO QUALITY & SERVICE

**EDAC INC** TORONTO, ONTARIO CANADA

THESE DRAWINGS AND SPECIFICATIONS ARE THE PROPERTY OF EDAC INC.,AND SHALL NOT BE REPRODUCED, OR COPIED OR USED AS THE BASIS FOR THE MANUFACTURE OR SALE OF APPARATUS WITHOUT WRITTEN PERMISSION.

| ACAD REFERENCE NO. | 846-ENG-MASTER         |  |  |
|--------------------|------------------------|--|--|
| DRAWN: J.LEE       | J.LEE DATE: APR. 22/09 |  |  |
| CHECKED:           | DATE:                  |  |  |
| SCALE: 1:1         | SHEET 1 OF 2           |  |  |
| DRAWING NUMBER     | ISSUE                  |  |  |
| 846-ENG-MASTER     | 1                      |  |  |