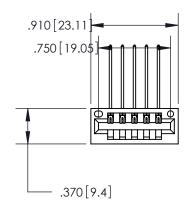

846/896 SERIES HIGH TEMP CARD EDGE CONNECTOR PART NUMBER: 846-005-559-101

YOUR CONNECTION TO QUALITY & SERVICE

**EDAC INC** TORONTO, ONTARIO CANADA

THESE DRAWINGS AND SPECIFICATIONS ARE THE PROPERTY OF EDAC INC.,AND SHALL NOT BE REPRODUCED, OR COPIED OR USED AS THE BASIS FOR THE MANUFACTURE OR SALE OF APPARATUS WITHOUT WRITTEN PERMISSION.

| ACAD REFERENCE NO. | 846-ENG-MASTER         |  |  |
|--------------------|------------------------|--|--|
| DRAWN: J.LEE       | J.LEE DATE: APR. 22/09 |  |  |
| CHECKED:           | DATE:                  |  |  |
| SCALE: 1:1         | SHEET 1 OF 2           |  |  |
| DRAWING NUMBER     | ISSUE                  |  |  |
| 846-ENG-MASTER     | 1                      |  |  |