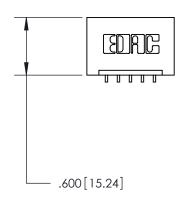

846/896 SERIES HIGH TEMP CARD EDGE CONNECTOR PART NUMBER: 846-005-559-101

YOUR CONNECTION TO QUALITY & SERVICE

**EDAC INC** TORONTO, ONTARIO CANADA

THESE DRAWINGS AND SPECIFICATIONS ARE THE PROPERTY OF EDAC INC.,AND SHALL NOT BE REPRODUCED, OR COPIED OR USED AS THE BASIS FOR THE MANUFACTURE OR SALE OF APPARATUS WITHOUT WRITTEN PERMISSION.

| ACAD REFERENCE NO. | 846-ENG-MASTER         |  |  |
|--------------------|------------------------|--|--|
| DRAWN: J.LEE       | J.LEE DATE: APR. 22/09 |  |  |
| CHECKED:           | DATE:                  |  |  |
| SCALE: 1:1         | SHEET 1 OF 2           |  |  |
| DRAWING NUMBER     | ISSUE                  |  |  |
| 846-ENG-MASTER     | 1                      |  |  |