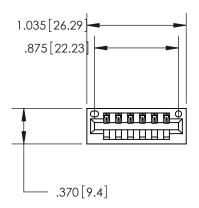

<u>Contact Dimensions:</u> 520-P.C. Tail .030x.018 (0.76x0.46) - Tail LG. = .175 (4.45) .125 (3.18) Contact Spacing x .250 (6.35) Row Spacing

- INSULATOR MATERIAL: THERMOPLASTIC POLYESTER, UL 94V-0 CONTACT MATERIAL; COPPER, NICKEL, TIN ALLOY CA-725
- CONTACT PLATING: GOLD ON THE MATING AREA, TIN-LEAD ON THE CONTACT TAILS, NICKEL UNDERPLATE

THIS IS A C.A.D. GENERATED DRAWING DO NOT MAKE MANUAL REVISIONS TO MASTER.

| 846/896 SERIES HIGH TEMP CARD EDGE CONNECTOR | ) |
|----------------------------------------------|---|
| PART NUMBER: 846-006-520-101                 |   |