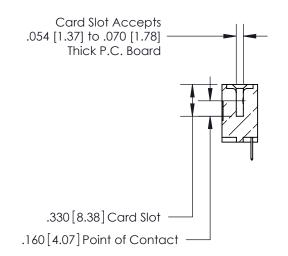

## 846/896 SERIES HIGH TEMP CARD EDGE CONNECTOR CONTACT CODE 555,556,558,559,560 DIMENSIONS

.150 [3.81]

YOUR CONNECTION TO QUALITY & SERVICE

**Contact Code 559** 

**EDAC INC** TORONTO, ONTARIO CANADA

THESE DRAWINGS AND SPECIFICATIONS ARE THE PROPERTY OF EDAC INC.,AND SHALL NOT BE REPRODUCED, OR COPIED OR USED AS THE BASIS FOR THE MANUFACTURE OR SALE OF APPARATUS WITHOUT WRITTEN PERMISSION.