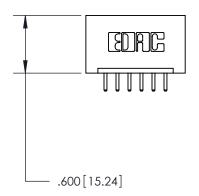

THIS IS A C.A.D. GENERATED DRAWING DO NOT MAKE MANUAL REVISIONS TO MASTER.

| 846/896 SERIES HIGH TEMP CARD EDGE CONNECTOR | ) |
|----------------------------------------------|---|
| PART NUMBER: 846-006-520-101                 |   |