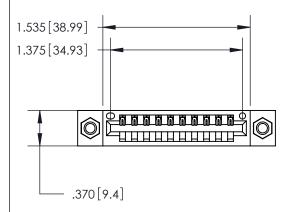

THIS IS A C.A.D. GENERATED DRAWING DO NOT MAKE MANUAL REVISIONS TO MASTER.

846/896 SERIES HIGH TEMP CARD EDGE CONNECTOR PART NUMBER: 846-010-521-107

**EDAC INC** TORONTO, ONTARIO CANADA

THESE DRAWINGS AND SPECIFICATIONS ARE THE PROPERTY OF EDAC INC.,AND SHALL NOT BE REPRODUCED, OR COPIED OR USED AS THE BASIS FOR THE MANUFACTURE OR SALE OF APPARATUS WITHOUT WRITTEN PERMISSION.

Contact Dimensions: 521-P.C. Tail .025 Sq. (0.64 Sq.) - Tail LG. =.150 (3.81) .125 (3.18) Contact Spacing x .250 (6.35) Row Spacing

- INSULATOR MATERIAL: THERMOPLASTIC POLYESTER, UL 94V-0 CONTACT MATERIAL; COPPER, NICKEL, TIN ALLOY CA-725
- CONTACT PLATING: GOLD ON THE MATING AREA, TIN-LEAD ON THE CONTACT TAILS, NICKEL UNDERPLATE