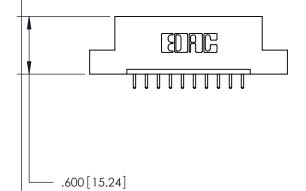

THIS IS A C.A.D. GENERATED DRAWING DO NOT MAKE MANUAL REVISIONS TO MASTER.

ISSUE NUMBER

.165[4.19]

.375 [9.54]

ORIGINAL

1

.060 [1.52] .125(3.18) to .210(5.33) **Outside Tails** .125(3.18) to .210(5.33) **Outside Tails** 