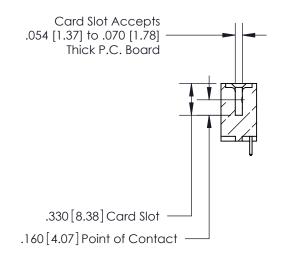

## 846/896 SERIES HIGH TEMP CARD EDGE CONNECTOR CONTACT CODE 555,556,558,559,560 DIMENSIONS

.150 [3.81]

YOUR CONNECTION TO QUALITY & SERVICE

**Contact Code 559** 

**EDAC INC** TORONTO, ONTARIO CANADA

THESE DRAWINGS AND SPECIFICATIONS ARE THE PROPERTY OF EDAC INC.,AND SHALL NOT BE REPRODUCED, OR COPIED OR USED AS THE BASIS FOR THE MANUFACTURE OR SALE OF APPARATUS WITHOUT WRITTEN PERMISSION.