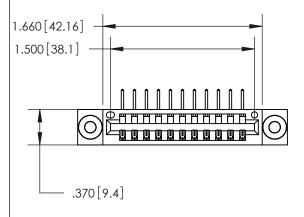

846/896 SERIES HIGH TEMP CARD EDGE CONNECTOR PART NUMBER: 846-011-558-603

YOUR CONNECTION TO QUALITY & SERVICE

**EDAC INC** TORONTO, ONTARIO CANADA

THESE DRAWINGS AND SPECIFICATIONS ARE THE PROPERTY OF EDAC INC.,AND SHALL NOT BE REPRODUCED, OR COPIED OR USED AS THE BASIS FOR THE MANUFACTURE OR SALE OF APPARATUS WITHOUT WRITTEN PERMISSION.

| ACAD REFERENCE NO. | 846-ENG-MASTER   |
|--------------------|------------------|
| DRAWN: J.LEE       | DATE: APR. 22/09 |
| CHECKED:           | DATE:            |
| SCALE: 1:1         | SHEET 1 OF 2     |
| DRAWING NUMBER     | ISSUE            |
| 846-ENG-MASTER     | 1                |
|                    |                  |