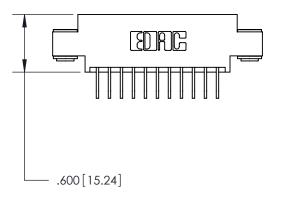

846/896 SERIES HIGH TEMP CARD EDGE CONNECTOR PART NUMBER: 846-011-558-603

YOUR CONNECTION TO QUALITY & SERVICE

**EDAC INC** TORONTO, ONTARIO CANADA

THESE DRAWINGS AND SPECIFICATIONS ARE THE PROPERTY OF EDAC INC.,AND SHALL NOT BE REPRODUCED, OR COPIED OR USED AS THE BASIS FOR THE MANUFACTURE OR SALE OF APPARATUS WITHOUT WRITTEN PERMISSION.

| ACAD REFERENCE NO. | 846-ENG-MASTER   |
|--------------------|------------------|
| DRAWN: J.LEE       | DATE: APR. 22/09 |
| CHECKED:           | DATE:            |
| SCALE: 1:1         | SHEET 1 OF 2     |
| DRAWING NUMBER     | ISSUE            |
| 846-ENG-MASTER     | 1                |
|                    |                  |