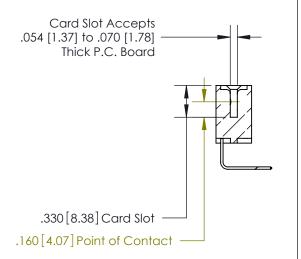

<u>Contact Dimensions:</u>
558-90 Degree Bend (Code 541 Contacts)
See Sheet 2 for Contact Code 555, 556, 558, 559, 560 Dimensions

THIS IS A C.A.D. GENERATED DRAWING DO NOT MAKE MANUAL REVISIONS TO MASTER.

**Contact Code 558** 