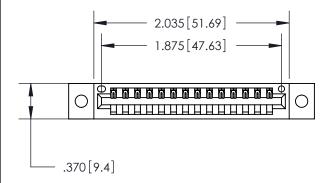

846/896 SERIES HIGH TEMP CARD EDGE CONNECTOR PART NUMBER: 846-014-521-102

**EDAC INC** TORONTO, ONTARIO CANADA

THESE DRAWINGS AND SPECIFICATIONS ARE THE PROPERTY OF EDAC INC.,AND SHALL NOT BE REPRODUCED, OR COPIED OR USED AS THE BASIS FOR THE MANUFACTURE OR SALE OF APPARATUS WITHOUT WRITTEN PERMISSION.

ISSUE NUMBER

ORIGINAL

- INSULATOR MATERIAL: THERMOPLASTIC POLYESTER, UL 94V-0 CONTACT MATERIAL; COPPER, NICKEL, TIN ALLOY CA-725
- CONTACT PLATING: GOLD ON THE MATING AREA, TIN-LEAD ON THE CONTACT TAILS, NICKEL UNDERPLATE