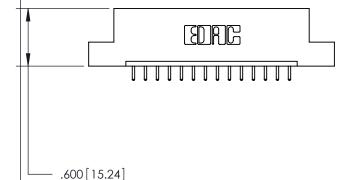

846/896 SERIES HIGH TEMP CARD EDGE CONNECTOR PART NUMBER: 846-014-521-102

**EDAC INC** TORONTO, ONTARIO CANADA

THESE DRAWINGS AND SPECIFICATIONS ARE THE PROPERTY OF EDAC INC.,AND SHALL NOT BE REPRODUCED, OR COPIED OR USED AS THE BASIS FOR THE MANUFACTURE OR SALE OF APPARATUS WITHOUT WRITTEN PERMISSION.

ISSUE NUMBER

ORIGINAL

- INSULATOR MATERIAL: THERMOPLASTIC POLYESTER, UL 94V-0 CONTACT MATERIAL; COPPER, NICKEL, TIN ALLOY CA-725
- CONTACT PLATING: GOLD ON THE MATING AREA, TIN-LEAD ON THE CONTACT TAILS, NICKEL UNDERPLATE