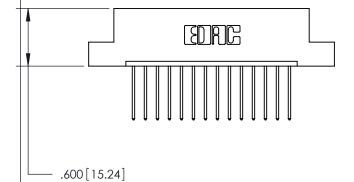

<u>Contact Dimensions:</u> 540-Wire Wrap .025 Sq. (0.64 Sq.) - Tail LG. =.560 (14.22) .125 (3.18) Contact Spacing x .250 (6.35) Row Spacing

THIS IS A C.A.D. GENERATED DRAWING DO NOT MAKE MANUAL REVISIONS TO MASTER.

THIS IS A C.A.D. GENERATED DRAWING DO NOT MAKE MANUAL REVISIONS TO MASTER.

ISSUE NUMBER

.165[4.19]

.375 [9.54]

ORIGINAL

1

.060 [1.52] .125(3.18) to .210(5.33) **Outside Tails** .125(3.18) to .210(5.33) **Outside Tails** 