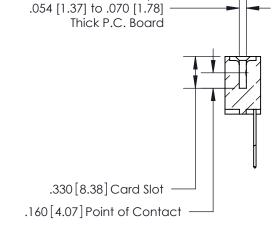

Card Slot Accepts

846/896 SERIES HIGH TEMP CARD EDGE CONNECTOR PART NUMBER: 846-014-540-104

**EDAC INC** TORONTO, ONTARIO CANADA

THESE DRAWINGS AND SPECIFICATIONS ARE THE PROPERTY OF EDAC INC.,AND SHALL NOT BE REPRODUCED, OR COPIED OR USED AS THE BASIS FOR THE MANUFACTURE OR SALE OF APPARATUS WITHOUT WRITTEN PERMISSION.