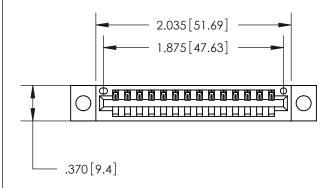

Card Slot Accepts

846/896 SERIES HIGH TEMP CARD EDGE CONNECTOR PART NUMBER: 846-014-540-104

**EDAC INC** TORONTO, ONTARIO CANADA

THESE DRAWINGS AND SPECIFICATIONS ARE THE PROPERTY OF EDAC INC.,AND SHALL NOT BE REPRODUCED, OR COPIED OR USED AS THE BASIS FOR THE MANUFACTURE OR SALE OF APPARATUS WITHOUT WRITTEN PERMISSION.

## 846/896 SERIES HIGH TEMP CARD EDGE CONNECTOR CONTACT CODE 555,556,558,559,560 DIMENSIONS

.150 [3.81]

YOUR CONNECTION TO QUALITY & SERVICE

**Contact Code 559** 

**EDAC INC** TORONTO, ONTARIO CANADA

THESE DRAWINGS AND SPECIFICATIONS ARE THE PROPERTY OF EDAC INC.,AND SHALL NOT BE REPRODUCED, OR COPIED OR USED AS THE BASIS FOR THE MANUFACTURE OR SALE OF APPARATUS WITHOUT WRITTEN PERMISSION.