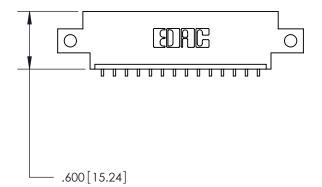

<u>Contact Dimensions:</u>
559-90 Degree Bend (Code 541 Contacts)
See Sheet 2 for Contact Code 555, 556, 558, 559, 560 Dimensions

THIS IS A C.A.D. GENERATED DRAWING DO NOT MAKE MANUAL REVISIONS TO MASTER.