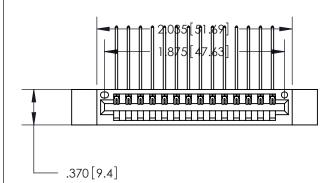

R

.330 [8.38] Card Slot .160 [4.07] Point of Contact —

Card Slot Accepts .054 [1.37] to .070 [1.78] Thick P.C. Board

| 846/896 SERIES | HIGH TEMP   | CARD  | EDGE C | ONNECTO | Эŀ |
|----------------|-------------|-------|--------|---------|----|
| PART NUMBER:   | 846-014-559 | 9-612 |        |         |    |