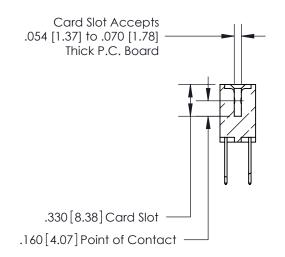

**Contact Code 560** 

INSULATOR MATERIAL: THERMOPLASTIC POLYESTER, UL 94V-0 CONTACT MATERIAL; COPPER, NICKEL, TIN ALLOY CA-725 CONTACT PLATING: GOLD ON THE MATING AREA, TIN-LEAD ON THE CONTACT TAILS, NICKEL UNDERPLATE

**Contact Code 558** 

## 846/896 SERIES HIGH TEMP CARD EDGE CONNECTOR CONTACT CODE 555,556,558,559,560 DIMENSIONS

.150 [3.81]

YOUR CONNECTION TO QUALITY & SERVICE

**Contact Code 559** 

**EDAC INC** TORONTO, ONTARIO CANADA

THESE DRAWINGS AND SPECIFICATIONS ARE THE PROPERTY OF EDAC INC.,AND SHALL NOT BE REPRODUCED, OR COPIED OR USED AS THE BASIS FOR THE MANUFACTURE OR SALE OF APPARATUS WITHOUT WRITTEN PERMISSION.