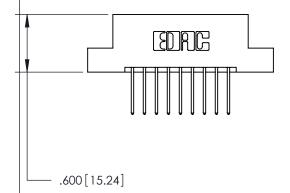

THIS IS A C.A.D. GENERATED DRAWING DO NOT MAKE MANUAL REVISIONS TO MASTER.

ISSUE NUMBER

.165[4.19]

.375 [9.54]

ORIGINAL

1

.060 [1.52] .125(3.18) to .210(5.33) **Outside Tails** .125(3.18) to .210(5.33) **Outside Tails** 