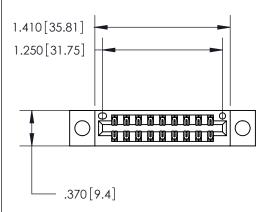

Contact Dimensions: 522-P.C. Tail .025 Sq. (0.64 Sq.) - Tail LG. =.440 (11.18) .125 (3.18) Contact Spacing x .250 (6.35) Row Spacing

- INSULATOR MATERIAL: THERMOPLASTIC POLYESTER, UL 94V-0 CONTACT MATERIAL; COPPER, NICKEL, TIN ALLOY CA-725
- CONTACT PLATING: GOLD ON THE MATING AREA, TIN-LEAD ON THE CONTACT TAILS, NICKEL UNDERPLATE

THIS IS A C.A.D. GENERATED DRAWING DO NOT MAKE MANUAL REVISIONS TO MASTER.

846/896 SERIES HIGH TEMP CARD EDGE CONNECTOR PART NUMBER: 846-018-522-204

**EDAC INC** TORONTO, ONTARIO CANADA

THESE DRAWINGS AND SPECIFICATIONS ARE THE PROPERTY OF EDAC INC.,AND SHALL NOT BE REPRODUCED, OR COPIED OR USED AS THE BASIS FOR THE MANUFACTURE OR SALE OF APPARATUS WITHOUT WRITTEN PERMISSION.