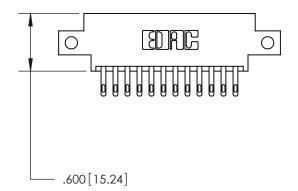

THIS IS A C.A.D. GENERATED DRAWING DO NOT MAKE MANUAL REVISIONS TO MASTER.

ISSUE NUMBER

.165[4.19]

.375 [9.54]

ORIGINAL

1

.060 [1.52] .125(3.18) to .210(5.33) **Outside Tails** .125(3.18) to .210(5.33) **Outside Tails** 