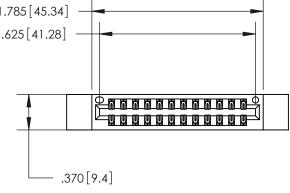

ON THE CONTACT TAILS, NICKEL UNDERPLATE

THIS IS A C.A.D. GENERATED DRAWING DO NOT MAKE MANUAL REVISIONS TO MASTER.

ISSUE NUMBER ORIGINAL

846/896 SERIES HIGH TEMP CARD EDGE CONNECTOR PART NUMBER: 846-024-500-812