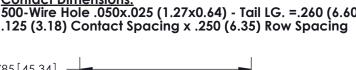

Contact Dimensions: 500-Wire Hole .050x.025 (1.27x0.64) - Tail LG. =.260 (6.60) .125 (3.18) Contact Spacing x .250 (6.35) Row Spacing

INSULATOR MATERIAL: THERMOPLASTIC POLYESTER, UL 94V-0 CONTACT MATERIAL; COPPER, NICKEL, TIN ALLOY CA-725 CONTACT PLATING: GOLD ON THE MATING AREA, TIN-LEAD