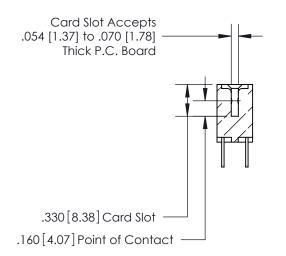

## 846/896 SERIES HIGH TEMP CARD EDGE CONNECTOR CONTACT CODE 555,556,558,559,560 DIMENSIONS

.150 [3.81]

YOUR CONNECTION TO QUALITY & SERVICE

**Contact Code 559** 

**EDAC INC** TORONTO, ONTARIO CANADA

THESE DRAWINGS AND SPECIFICATIONS ARE THE PROPERTY OF EDAC INC.,AND SHALL NOT BE REPRODUCED, OR COPIED OR USED AS THE BASIS FOR THE MANUFACTURE OR SALE OF APPARATUS WITHOUT WRITTEN PERMISSION.