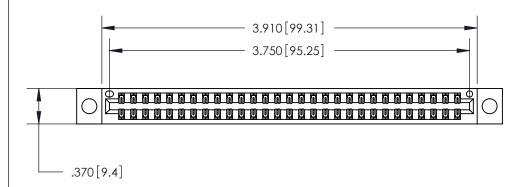

<u>Contact Dimensions:</u> 560-Extender Board Bend (Code 523 Contacts) See Sheet 2 for Contact Code 555, 556, 558, 559, 560 Dimensions

THIS IS A C.A.D. GENERATED DRAWING DO NOT MAKE MANUAL REVISIONS TO MASTER.

ISSUE NUMBER

ORIGINAL

1

Card Slot Accepts
.054 [1.37] to .070 [1.78]
Thick P.C. Board

.330 [8.38] Card Slot
.160 [4.07] Point of Contact

INSULATOR MATERIAL: THERMOPLASTIC POLYESTER, UL 94V-0 CONTACT MATERIAL; COPPER, NICKEL, TIN ALLOY CA-725

CONTACT PLATING: GOLD ON THE MATING AREA, TIN-LEAD ON THE CONTACT TAILS, NICKEL UNDERPLATE

YOUR CONNECTION TO QUALITY & SERVICE

**EDAC INC** 

TORONTO, ONTARIO

CANADA

846/896 SERIES HIGH TEMP CARD EDGE CONNECTOR PART NUMBER: 846-058-560-804