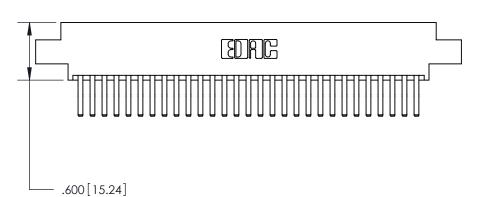

ISSUE NUMBER

ORIGINAL

1

Card Slot Accepts
.054 [1.37] to .070 [1.78]
Thick P.C. Board

.330 [8.38] Card Slot
.160 [4.07] Point of Contact

INSULATOR MATERIAL: THERMOPLASTIC POLYESTER, UL 94V-0 CONTACT MATERIAL; COPPER, NICKEL, TIN ALLOY CA-725