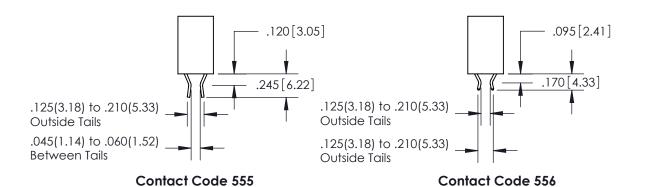

THIS IS A C.A.D. GENERATED DRAWING DO NOT MAKE MANUAL REVISIONS TO MASTER.

ISSUE NUMBER

.165[4.19]

ORIGINAL

1

.060 [1.52] .150 [3.81] .125(3.18) to .210(5.33)

.375 [9.54] .125(3.18) to .210(5.33)

**Contact Code 558** 

**Contact Code 559** 

**Contact Code 560** 

INSULATOR MATERIAL: THERMOPLASTIC POLYESTER, UL 94V-0 CONTACT MATERIAL; COPPER, NICKEL, TIN ALLOY CA-725 CONTACT PLATING: GOLD ON THE MATING AREA, TIN-LEAD ON THE CONTACT TAILS, NICKEL UNDERPLATE

## 846/896 SERIES HIGH TEMP CARD EDGE CONNECTOR CONTACT CODE 555,556,558,559,560 DIMENSIONS

YOUR CONNECTION TO QUALITY & SERVICE

**EDAC INC** TORONTO, ONTARIO CANADA

THESE DRAWINGS AND SPECIFICATIONS ARE THE PROPERTY OF EDAC INC.,AND SHALL NOT BE REPRODUCED, OR COPIED OR USED AS THE BASIS FOR THE MANUFACTURE OR SALE OF APPARATUS WITHOUT WRITTEN PERMISSION.

Outside Tails

**Outside Tails** 

| ACAD REFERENCE NO. |       | 846-ENG-MASTER   |        |
|--------------------|-------|------------------|--------|
| DRAWN:             | J.LEE | DATE: APR. 22/09 |        |
| CHECKED:           |       | DATE:            |        |
| SCALE:             | 1:1   | SHEET            | 2 OF 2 |
| DRAWING NUMBER     |       |                  | ISSUE  |