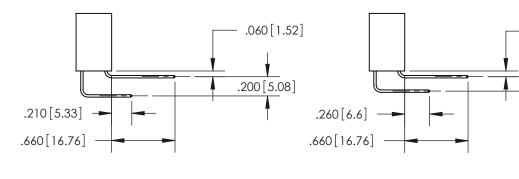

THIS IS A C.A.D. GENERATED DRAWING DO NOT MAKE MANUAL REVISIONS TO MASTER.

ISSUE NUMBER

.165[4.19]

ORIGINAL

1

.060 [1.52] .150 [3.81] .125(3.18) to .210(5.33)

.375 [9.54] .125(3.18) to .210(5.33)

**Contact Code 558** 

**Contact Code 559** 

**Contact Code 560** 

INSULATOR MATERIAL: THERMOPLASTIC POLYESTER, UL 94V-0 CONTACT MATERIAL; COPPER, NICKEL, TIN ALLOY CA-725 CONTACT PLATING: GOLD ON THE MATING AREA, TIN-LEAD ON THE CONTACT TAILS, NICKEL UNDERPLATE

## 846/896 SERIES HIGH TEMP CARD EDGE CONNECTOR CONTACT CODE 555,556,558,559,560 DIMENSIONS

YOUR CONNECTION TO QUALITY & SERVICE

**EDAC INC** TORONTO, ONTARIO CANADA

THESE DRAWINGS AND SPECIFICATIONS ARE THE PROPERTY OF EDAC INC.,AND SHALL NOT BE REPRODUCED, OR COPIED OR USED AS THE BASIS FOR THE MANUFACTURE OR SALE OF APPARATUS WITHOUT WRITTEN PERMISSION.

Outside Tails

**Outside Tails** 

| ACAD REFERENCE NO. |       | 846-ENG-MASTER   |        |
|--------------------|-------|------------------|--------|
| DRAWN:             | J.LEE | DATE: APR. 22/09 |        |
| CHECKED:           |       | DATE:            |        |
| SCALE:             | 1:1   | SHEET            | 2 OF 2 |
| DRAWING NUMBER     |       |                  | ISSUE  |