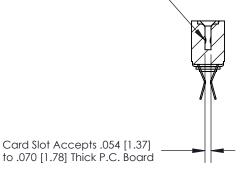

## **Contact Detail**

Extender Board Bend (Code 522 Contacts)

.156 [3.96] Contact Spacing x .200 [5.08] Row Spacing

THIS IS A C.A.D. GENERATED DRAWING

ISSUE NUMBER

ORIGINAL

SECTION A-A

.095 [2.41] Point of Contact (Measured from bottom of Card Slot) -