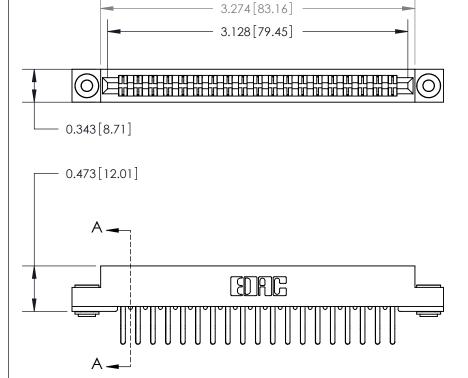

807/857 Series High Temp Card Edge Connector Part Number: 857-038-460-203

SDRG-

EDAC INC TORONTO, ONTARIO CANADA THESE DRAWINGS AND SPECIFICATIONS
ARE THE PROPERTY OF EDAC INC.,AND
SHALL NOT BE REPRODUCED,OR COPIEL
OR USED AS THE BASIS FOR THE
MANUFACTURE OR SALE OF APPARATUS
WITHOILT WRITTEN PERMISSION

CHECKED:

SCALE: NTS

DRAWING NUMBER

807 Assembly

1

J.LEE

807 ENG MASTER

DATE: AUG. 11/09