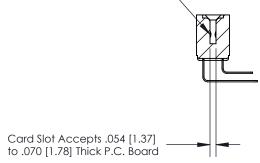

## **Contact Detail**

90 Degree Bend (Code 522 and 540 Contacts)

.156 [3.96] Contact Spacing x .200 [5.08] Row Spacing

**SECTION A-A** 

.095 [2.41] Point of Contact (Measured from bottom of Card Slot)

**See Accompanying Page for:** 