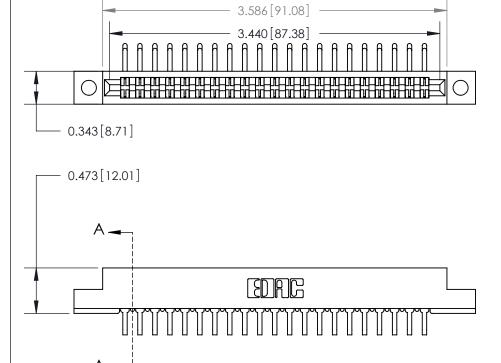

## **Contact Detail**

90 Degree Bend (Code 522 and 540 Contacts)

.156 [3.96] Contact Spacing x .200 [5.08] Row Spacing

**SECTION A-A** 

.095 [2.41] Point of Contact (Measured from bottom of Card Slot)

**See Accompanying Page for:** 

**Contact Bend Details** 

807/857 Series High Temp Card Edge Connector Part Number: 857-042-459-202

YOUR CONNECTION TO QUALITY & SERVICE

| ACAD REFERENCE NO. 807 ENG MASTER |                  |
|-----------------------------------|------------------|
| DRAWN: J.LEE                      | DATE: AUG. 11/09 |
| CHECKED:                          | DATE:            |
| SCALE: NTS                        | SHEET 1 OF 2     |
| DRAWING NUMBER                    | ISSUE            |