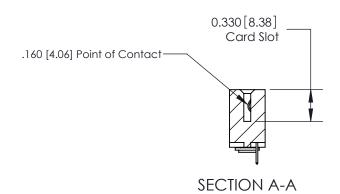

## **Contact Detail**

524-P.C. Tail .018 Sq.(0.46 Sq.) - Tail LG=.175(4.45) .156 [3.96] Contact Spacing x .200 [5.08] Row Spacing

**See Accompanying Pages for: Contact Bend Details** 

THIS IS A C.A.D. GENERATED DRAWING DO NOT MAKE MANUAL REVISIONS TO MASTER.