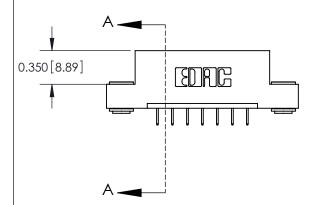

**Mounting Option** 

03-.116 (2.95) I.D. Floating Eyelets

## **Contact Detail**

524-P.C. Tail .018 Sq.(0.46 Sq.) - Tail LG=.175(4.45) .156 [3.96] Contact Spacing x .200 [5.08] Row Spacing





**See Accompanying Pages for: Contact Bend Details** 

THIS IS A C.A.D. GENERATED DRAWING DO NOT MAKE MANUAL REVISIONS TO MASTER.



ISSUE NUMBER ORIGINAL



837/887 Series High Temp Card Edge Connector Part Number: 887-007-524-103

YOUR CONNECTION TO QUALITY & SERVICE

**EDAC INC** TORONTO, ONTARIO CANADA

THESE DRAWINGS AND SPECIFICATIONS ARE THE PROPERTY OF EDAC INC.,AND SHALL NOT BE REPRODUCED, OR COPIED OR USED AS THE BASIS FOR THE MANUFACTURE OR SALE OF APPARATUS WITHOUT WRITTEN PERMISSION.

| ACAD REFERENCE NO. | 837 ENG MASTER   |  |  |  |
|--------------------|------------------|--|--|--|
| DRAWN: J.LEE       | DATE: OCT. 06/09 |  |  |  |
| CHECKED:           | DATE:            |  |  |  |
| SCALE: NTS         | SHEET 1 OF 2     |  |  |  |
| DRAWING NUMBER     | ISSUE