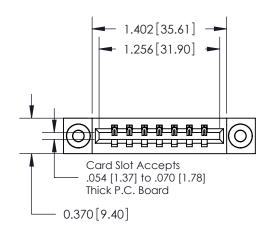

## **Contact Detail**

524-P.C. Tail .018 Sq.(0.46 Sq.) - Tail LG=.175(4.45) .156 [3.96] Contact Spacing x .200 [5.08] Row Spacing

**See Accompanying Pages for: Contact Bend Details** 

THIS IS A C.A.D. GENERATED DRAWING DO NOT MAKE MANUAL REVISIONS TO MASTER.