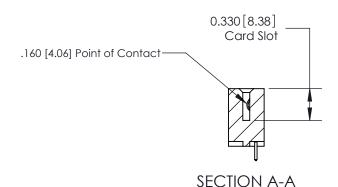

ISSUE NUMBER

ORIGINAL

1

|                     | 837/887 Series High Temp Card Edge Connector |                                                                      | ACAD REFERENCE | NO. 837 EN       | 837 ENG MASTER |  |
|---------------------|----------------------------------------------|----------------------------------------------------------------------|----------------|------------------|----------------|--|
| Contact Bend Detail |                                              | DRAWN: J.LEE                                                         | DATE: OC       | DATE: OCT. 06/09 |                |  |
|                     | Confact Bend Defail                          |                                                                      | CHECKED:       | DATE:            |                |  |
|                     | EDAC INC THESE DRAWINGS AND                  | THESE DRAWINGS AND SPECIFICATIONS                                    | SCALE: NTS     | SHEET            | 2 <b>OF</b> 2  |  |
|                     | TORONTO, ONTARIO                             | CANADA OR USED AS THE BASIS FOR THE MANUFACTURE OR SALE OF APPARATUS | DRAWING NUMBER |                  | ISSUE          |  |
|                     | YOUR CONNECTION TO QUALITY & SERVICE         |                                                                      | 837 Assembly   |                  | 1              |  |