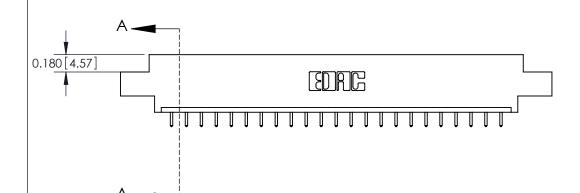

ISSUE NUMBER

ORIGINAL

**See Accompanying Pages for:** 

**Contact Bend Details** 

0.370 [9.40]

837/887 Series High Temp Card Edge Connector Part Number: 887-023-521-608

YOUR CONNECTION TO QUALITY & SERVICE

**EDAC INC** TORONTO, ONTARIO CANADA