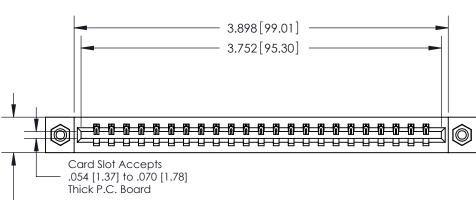

**Mounting Option** 08-#4-40 Unified Threaded Inserts **Contact Detail** 

521-P.C. Tail .025 Sq.(0.64 Sq.) - Tail LG=.150(3.81)

.156 [3.96] Contact Spacing x .200 [5.08] Row Spacing

THIS IS A C.A.D. GENERATED DRAWING DO NOT MAKE MANUAL REVISIONS TO MASTER.

ISSUE NUMBER

ORIGINAL

**See Accompanying Pages for:** 

**Contact Bend Details** 

0.370 [9.40]

837/887 Series High Temp Card Edge Connector Part Number: 887-023-521-608

YOUR CONNECTION TO QUALITY & SERVICE

**EDAC INC** TORONTO, ONTARIO CANADA