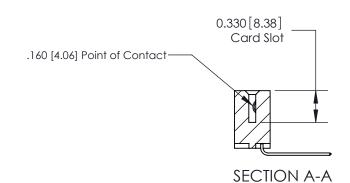

## **Contact Detail**

559-90 Degree Bend (Code 541 Contacts)

.156 [3.96] Contact Spacing x .200 [5.08] Row Spacing

THIS IS A C.A.D. GENERATED DRAWING DO NOT MAKE MANUAL REVISIONS TO MASTER.

ISSUE NUMBER

ORIGINAL