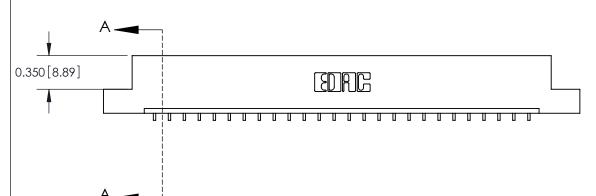

**See Accompanying Pages for:** 

**Contact Bend Details** 

837/887 Series High Temp Card Edge Connector Part Number: 887-026-559-104

**EDAC INC** TORONTO, ONTARIO CANADA

THESE DRAWINGS AND SPECIFICATIONS ARE THE PROPERTY OF EDAC INC.,AND SHALL NOT BE REPRODUCED, OR COPIED OR USED AS THE BASIS FOR THE MANUFACTURE OR SALE OF APPARATUS WITHOUT WRITTEN PERMISSION.