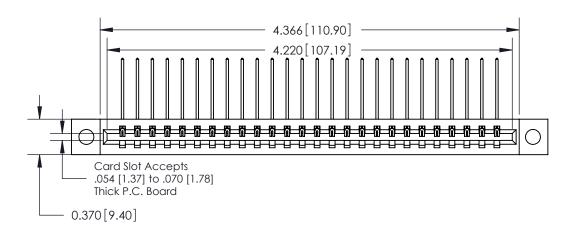

**See Accompanying Pages for:** 

**Contact Bend Details** 

837/887 Series High Temp Card Edge Connector Part Number: 887-026-559-104

**EDAC INC** TORONTO, ONTARIO CANADA

THESE DRAWINGS AND SPECIFICATIONS ARE THE PROPERTY OF EDAC INC.,AND SHALL NOT BE REPRODUCED, OR COPIED OR USED AS THE BASIS FOR THE MANUFACTURE OR SALE OF APPARATUS WITHOUT WRITTEN PERMISSION.

**Mounting Option** 

04-.156 (3.96) Dia. Mounting Holes