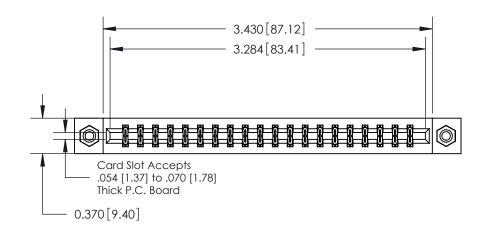

**Mounting Option** 

08-#4-40 Unified Threaded Inserts

## **Contact Detail**

542-Wire Wrap .025 Sq.(0.64 Sq.) - Tail LG=.645(16.38)

.156 [3.96] Contact Spacing x .200 [5.08] Row Spacing

THIS IS A C.A.D. GENERATED DRAWING DO NOT MAKE MANUAL REVISIONS TO MASTER.

ISSUE NUMBER ORIGINAL

0.330[8.38] Card Slot .160 [4.06] Point of Contact **SECTION A-A** 

**See Accompanying Pages for:** 

**Contact Bend Details** 

837/887 Series High Temp Card Edge Connector Part Number: 887-040-542-208