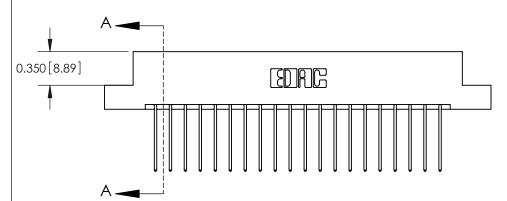

ISSUE NUMBER ORIGINAL

0.330[8.38] Card Slot .160 [4.06] Point of Contact **SECTION A-A** 

**See Accompanying Pages for:** 

**Contact Bend Details** 

837/887 Series High Temp Card Edge Connector Part Number: 887-040-542-208