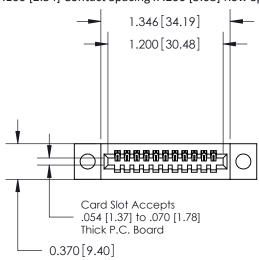

|  |  | \ |  |
|--|--|---|--|
|  |  | \ |  |

.240 [6.10] Point of Contact—

842/892 Series High Temp Card Edge Connector Part Number: 892-011-542-104

YOUR CONNECTION TO QUALITY & SERVICE

842 ENG MASTER J.LEE DATE: OCT. 06/09 SHEET 1 OF 3