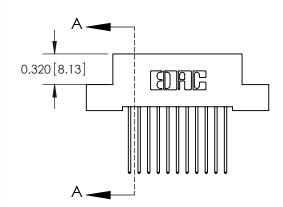

**SECTION A-A** 

842 Assembly

THIS IS A C.A.D. GENERATED DRAWING DO NOT MAKE MANUAL REVISIONS TO MASTER

ORIGINAL (1)

| 842/892 Series High Temp Card Edge Connector<br>Contact Bend Detail |                                                                                                                                               |        | ACAD REFERENCE NO. 842 ENG MASTER |                  |        |  |
|---------------------------------------------------------------------|-----------------------------------------------------------------------------------------------------------------------------------------------|--------|-----------------------------------|------------------|--------|--|
|                                                                     |                                                                                                                                               |        | J.LEE                             | DATE: OCT. 06/09 |        |  |
|                                                                     |                                                                                                                                               |        | CHECKED:                          |                  | DATE:  |  |
| EDAC INC THESE DRAWINGS AND SPECIFICATION                           |                                                                                                                                               | SCALE: | NTS                               | SHEET :          | 2 OF 3 |  |
|                                                                     | TORONTO, ONTARIO SHALL NOT BE REPRODUCED, OR COPIEC OR USED AS THE BASIS FOR THE MANUFACTURE OR SALE OF APPARATUS WITHOUT WRITTEN PERMISSION. |        | NUMBER                            |                  | ISSUE  |  |
|                                                                     |                                                                                                                                               |        | 842 Assembly                      |                  | 1      |  |