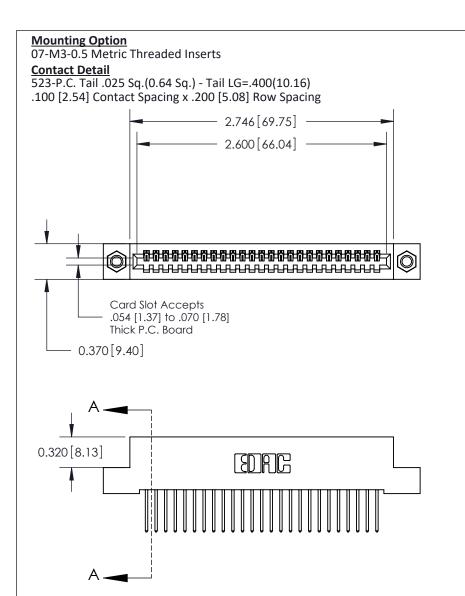

THIS IS A C.A.D. GENERATED DRAWING
DO NOT MAKE MANUAL REVISIONS TO MASTER

ISSUE NUMBER

ORIGINAL

1

| 842/892 Series High Temp Card Edge Co<br>Mounting Options  | DRAWN: J.LEE DATE: OCT. 06/09  CHECKED: DATE: |
|------------------------------------------------------------|-----------------------------------------------|
| EDAC INC THESE DRAWINGS AND S ARE THE PROPERTY OF          |                                               |
|                                                            | DUCED,OR COPIED DRAWING NUMBER ISSUE          |
| YOUR CONNECTION TO QUALITY & SERVICE WITHOUT WRITTEN PERMI |                                               |