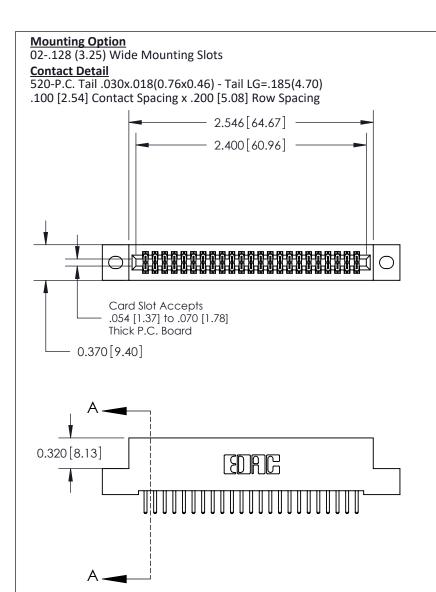

THIS IS A C.A.D. GENERATED DRAWING
DO NOT MAKE MANUAL REVISIONS TO MASTER

ISSUE NUMBER

ORIGINAL

1

| 842/892 Series High Temp Card Edge Co<br>Mounting Options  | DRAWN: J.LEE DATE: OCT. 06/09  CHECKED: DATE: |
|------------------------------------------------------------|-----------------------------------------------|
| EDAC INC THESE DRAWINGS AND S ARE THE PROPERTY OF          |                                               |
|                                                            | DUCED,OR COPIED DRAWING NUMBER ISSUE          |
| YOUR CONNECTION TO QUALITY & SERVICE WITHOUT WRITTEN PERMI |                                               |