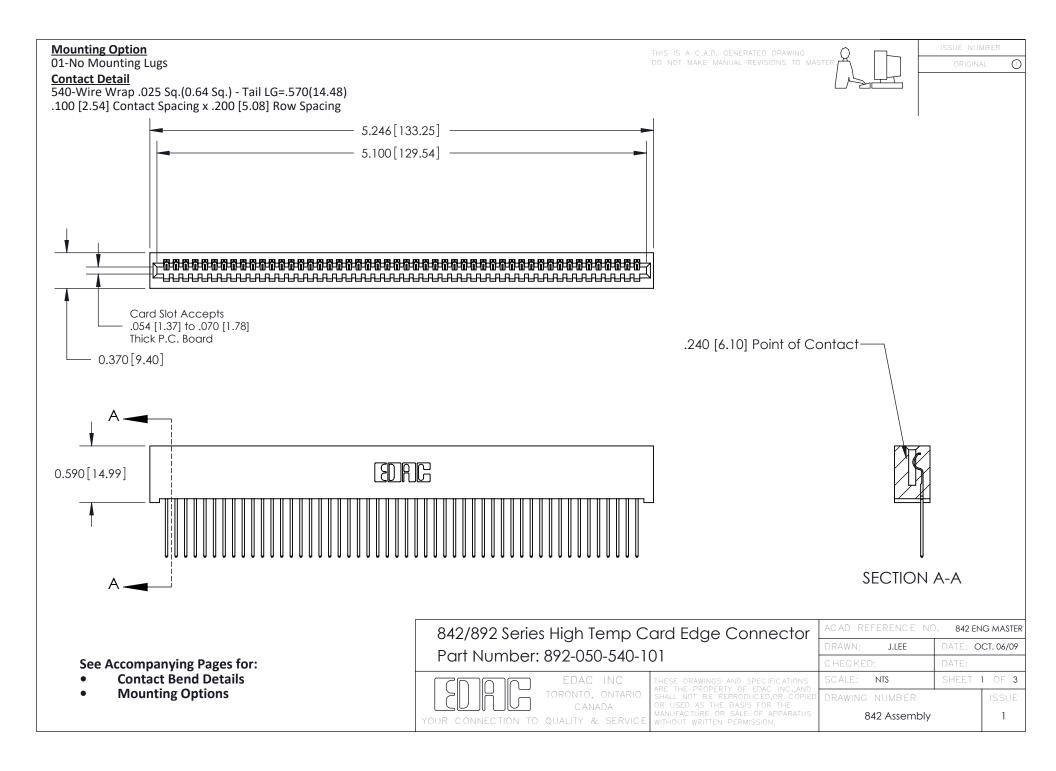

THIS IS A C.A.D. GENERATED DRAWING DO NOT MAKE MANUAL REVISIONS TO MASTER

ORIGINAL (1)



| 842/892 Series High Temp Card Edge Connector<br>Contact Bend Detail |                                                                                                 | ACAD REFERENCE NO. 842 ENG MASTER |             |                  |        |
|---------------------------------------------------------------------|-------------------------------------------------------------------------------------------------|-----------------------------------|-------------|------------------|--------|
|                                                                     |                                                                                                 | DRAWN:                            | J.LEE