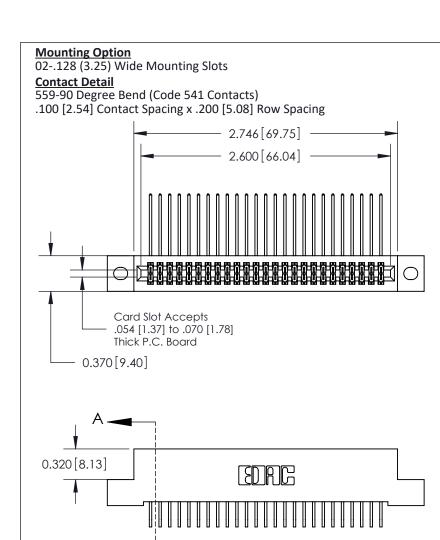

## **See Accompanying Pages for:**

- **Contact Bend Details**
- **Mounting Options**

842/892 Series High Temp Card Edge Connector Part Number: 892-050-559-202

| ACAD REFERENCE NO. 842 ENG MASTER |                  |  |
|-----------------------------------|------------------|--|
| DRAWN: J.LEE                      | DATE: OCT. 06/09 |  |
| CHECKED:                          | DATE:            |  |
| SCALE: NTS                        | SHEET 1 OF 3     |  |
| DRAWING NUMBER                    | ISSUE            |  |