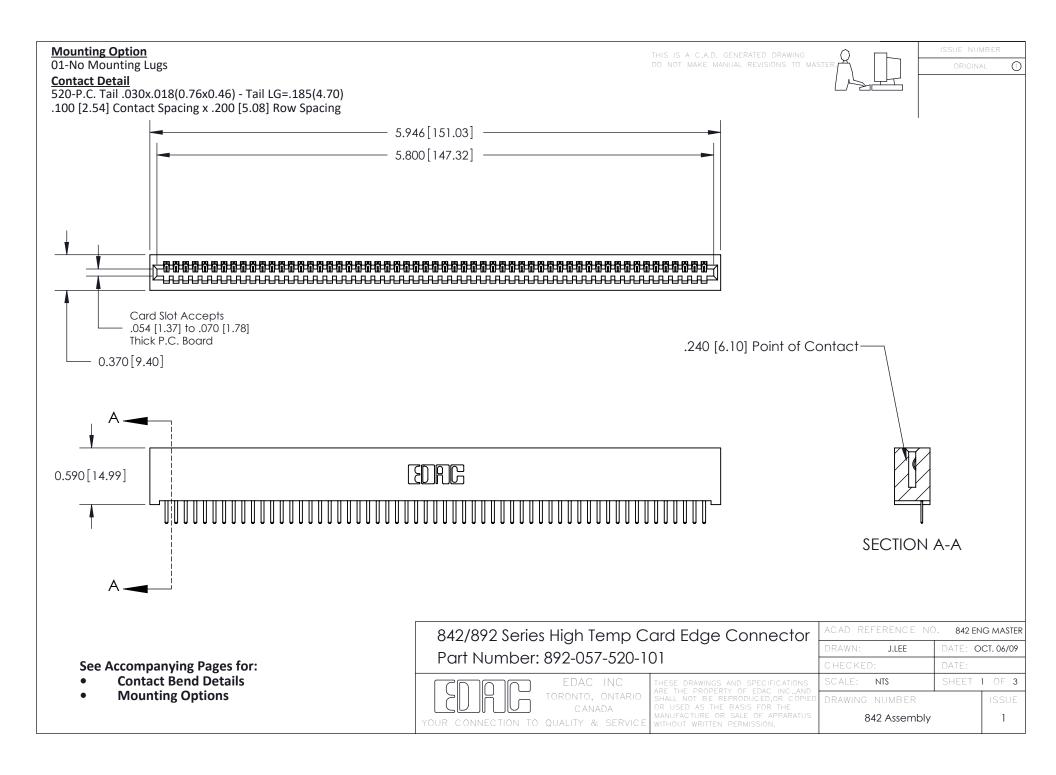

THIS IS A C.A.D. GENERATED DRAWING DO NOT MAKE MANUAL REVISIONS TO MASTER

ORIGINAL (1)



| 842/892 Series High Temp Card Edge Connector<br>Contact Bend Detail |                                                                                                 | ACAD REFERENCE NO. 842 ENG MASTER |             |                  |        |
|---------------------------------------------------------------------|-------------------------------------------------------------------------------------------------|-----------------------------------|-------------|------------------|--------|
|                                                                     |                                                                                                 | DRAWN:                            | J.LEE