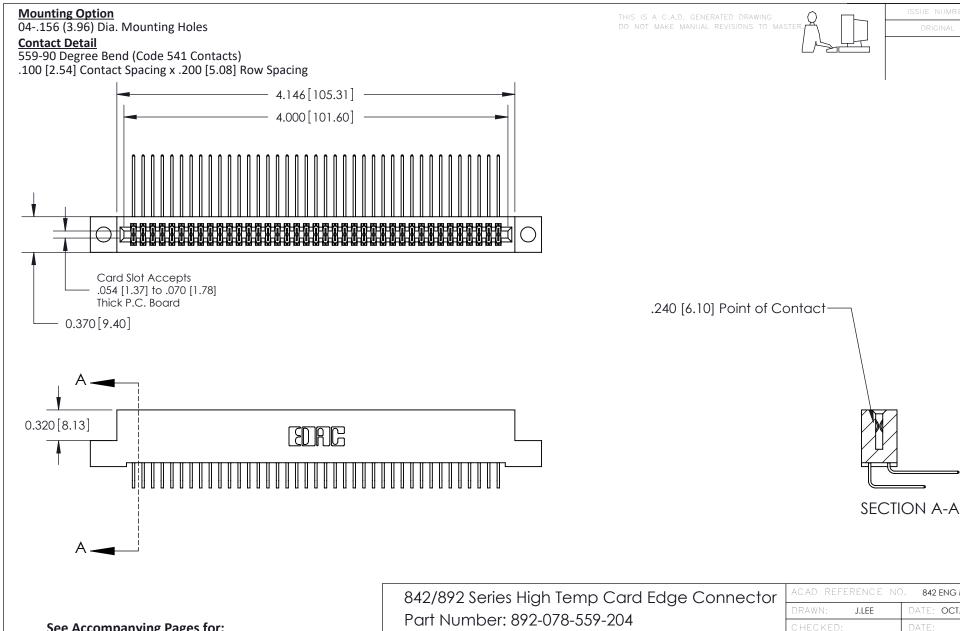

**See Accompanying Pages for:** 

- **Contact Bend Details**
- **Mounting Options**

| ACAD REFERENCE NO | . 842 ENG MASTER |  |  |  |
|-------------------|------------------|--|--|--|
| DRAWN: J.LEE      | DATE: OCT. 06/09 |  |  |  |
| CHECKED:          | DATE:            |  |  |  |
| SCALE: NTS        | SHEET 1 OF 3     |  |  |  |
| DRAWING NUMBER    | ISSUE            |  |  |  |

842 Assembly

THIS IS A C.A.D. GENERATED DRAWING DO NOT MAKE MANUAL REVISIONS TO MASTER

ORIGINAL (1)

| 842/892 Series High Temp Card Edge Connector<br>Contact Bend Detail |                                                                   | ACAD REFERENCE NO. 842 ENG MASTER |             |                         |        |
|---------------------------------------------------------------------|-------------------------------------------------------------------|-----------------------------------|-------------|-------------------------|--------|
|                                                                     |                                                                   | DRAWN:                            | J.LEE       | DATE: <b>OCT. 06/09</b> |        |
|                                                                     |                                                                   | CHECKE                            | ):          | DATE:                   |        |
| EDAC INC                                                            | THESE DRAWINGS AND SPECIFICATIONS ARE THE PROPERTY OF EDAC INCAND | SCALE:                            | NTS         | SHEET :                 | 2 OF 3 |
| TORONTO, ONTARIO                                                    | SHALL NOT BE REPRODUCED, OR COPIED OR USED AS THE BASIS FOR THE   | DRAWING                           | NUMBER      |                         | ISSUE  |
| YOUR CONNECTION TO QUALITY & SERVICE                                | MANUFACTURE OR SALE OF APPARATUS WITHOUT WRITTEN PERMISSION.      | 8                                 | 42 Assembly |                         | 1      |

THIS IS A C.A.D. GENERATED DRAWING DO NOT MAKE MANUAL REVISIONS TO MASTER

ISSUE NUMBER

ORIGINAL

1

| 842/892 Series High Temp Card Edge Co<br>Mounting Options  | DRAWN: J.LEE DATE: OCT. 06/09  CHECKED: DATE: |
|------------------------------------------------------------|-----------------------------------------------|
| EDAC INC THESE DRAWINGS AND S ARE THE PROPERTY OF          |                                               |
|                                                            | DUCED,OR COPIED DRAWING NUMBER ISSUE          |
| YOUR CONNECTION TO QUALITY & SERVICE WITHOUT WRITTEN PERMI |                                               |