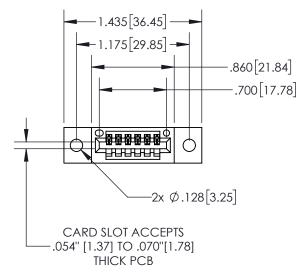

.330[8.38] **CARD SLOT SECTION A-A** -.370[9.40] .160[4.06] POINT OF CONTACT

| 845/895 SERIES HIGH TEMP CARD EDGE CONNECTOR |          |                    |                 |       |  |  |
|----------------------------------------------|----------|--------------------|-----------------|-------|--|--|
| PART NUMBER: 895-006-540-402                 |          |                    |                 |       |  |  |
| AKT NOMBER. 075-000-540-402                  |          |                    |                 |       |  |  |
|                                              | EDAC INC | THESE DRAWINGS AND | SPECIFIC ATIONS | SCALE |  |  |