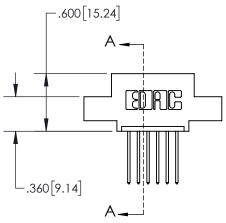

.330[8.38] **CARD SLOT SECTION A-A** -.370[9.40] .160[4.06] POINT OF CONTACT

| 845/895 SERIES HIGH TEMP CARD EDGE CONNECTOR |          |                    |                 |       |  |  |
|----------------------------------------------|----------|--------------------|-----------------|-------|--|--|
| PART NUMBER: 895-006-540-402                 |          |                    |                 |       |  |  |
| AKT NOMBER. 075-000-540-402                  |          |                    |                 |       |  |  |
|                                              | EDAC INC | THESE DRAWINGS AND | SPECIFIC ATIONS | SCALE |  |  |