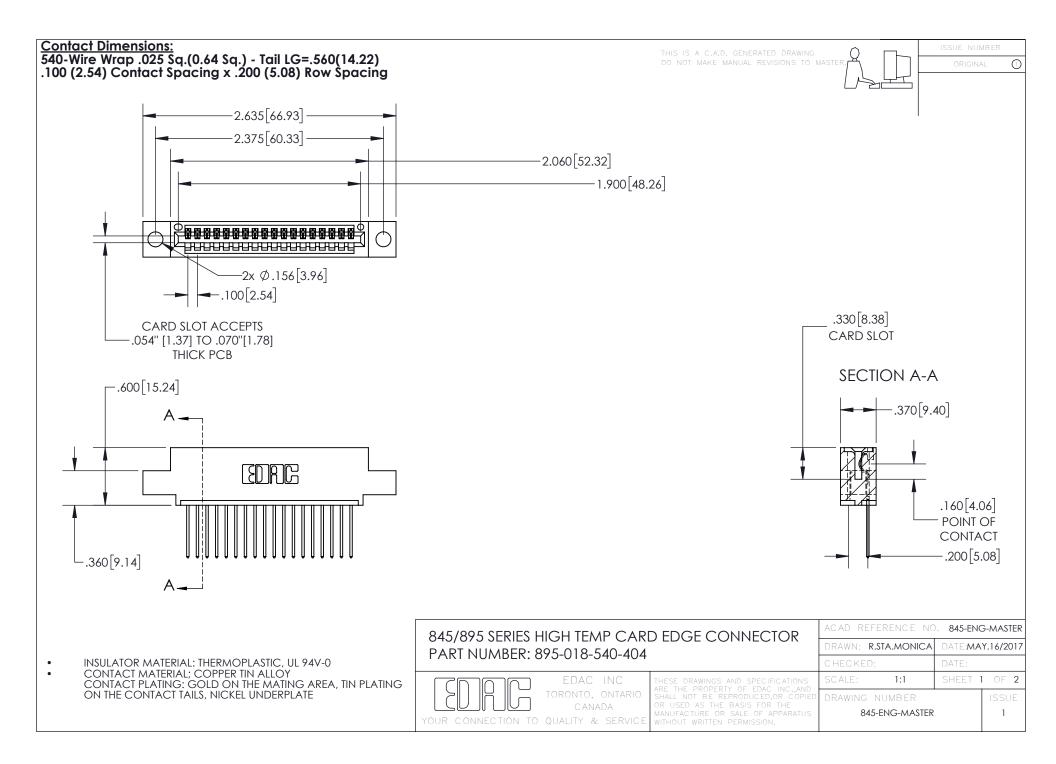

INSULATOR MATERIAL: THERMOPLASTIC POLYESTER, UL 94V-0 DAP MATERIAL AVAILABLE UPON REQUEST

**Contact Code 558** 

CONTACT MATERIAL; COPPER ALLOY CONTACT PLATING: GOLD ON THE MATING AREA, TIN PLATING ON THE CONTACT TAILS, NICKEL UNDERPLATE

## 845/895 SERIES HIGH TEMP CARD EDGE CONNECTOR CONTACT CODE 555,556,558,559,560 DIMENSIONS

YOUR CONNECTION TO QUALITY & SERVICE

Contact Code 559

|   | ACAD REFERENCE NO. 845-ENG-MASTER |                  |  |
|---|-----------------------------------|------------------|--|
|   | DRAWN: R.STA.MONICA               | DATE:MAY.16/2017 |  |
|   | CHECKED:                          | DATE:            |  |
|   | SCALE: 1:1                        | SHEET 2 OF 2     |  |
| D | DRAWING NUMBER                    | ISSUE            |  |

Contact Code 560

845-ENG-MASTER