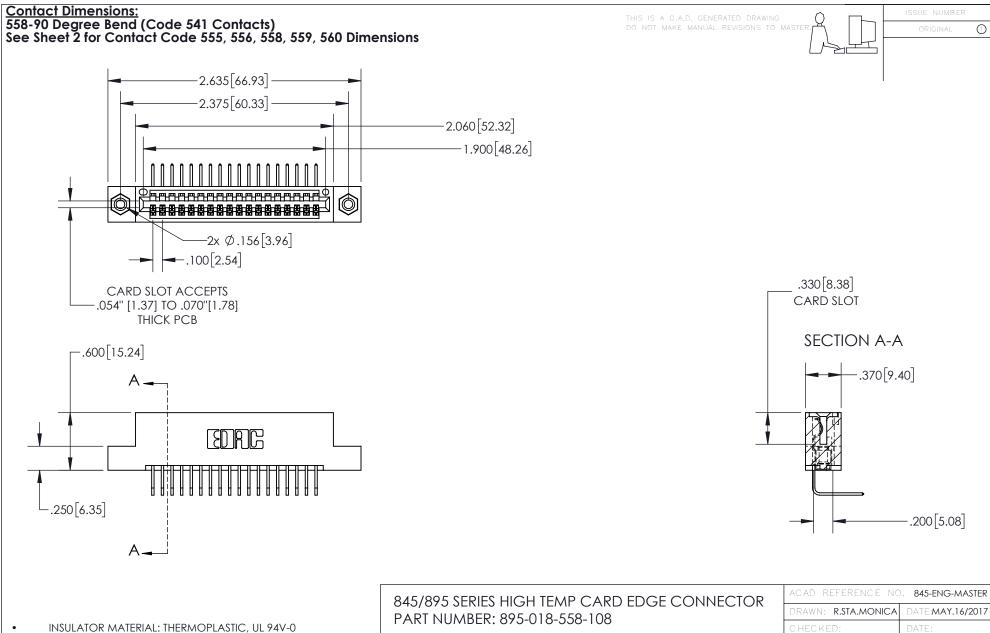

845-ENG-MASTER

INSULATOR MATERIAL: THERMOPLASTIC POLYESTER, UL 94V-0 DAP MATERIAL AVAILABLE UPON REQUEST

**Contact Code 558** 

CONTACT MATERIAL; COPPER ALLOY CONTACT PLATING: GOLD ON THE MATING AREA, TIN PLATING ON THE CONTACT TAILS, NICKEL UNDERPLATE