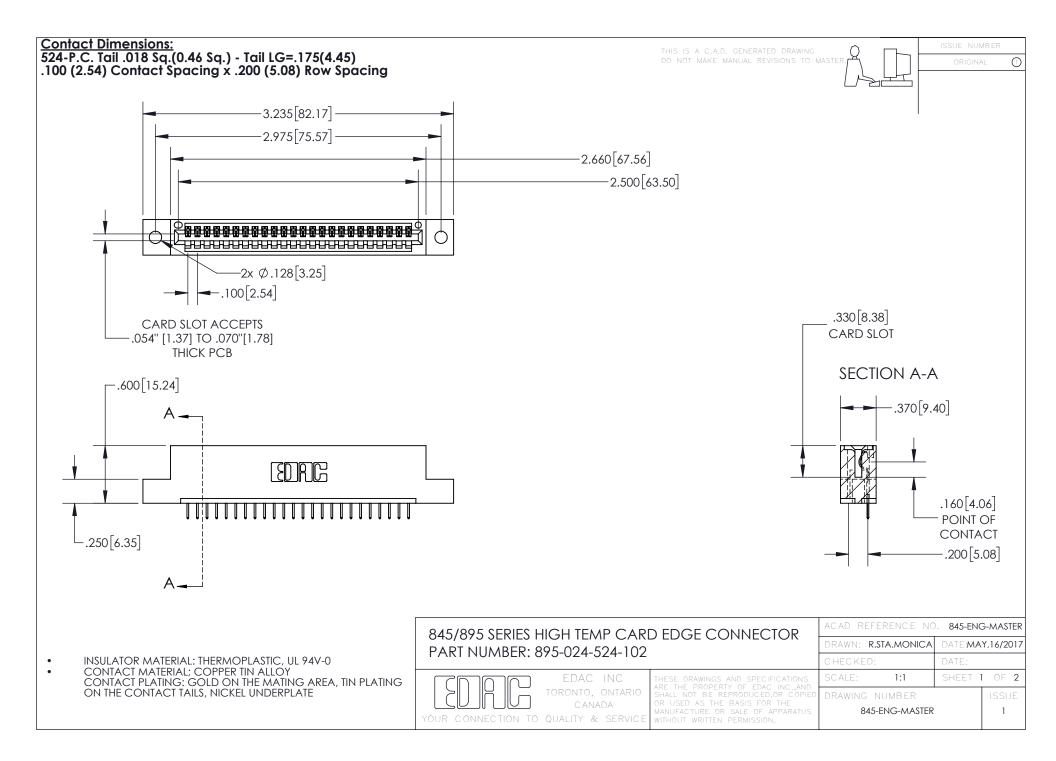

INSULATOR MATERIAL: THERMOPLASTIC POLYESTER, UL 94V-0 DAP MATERIAL AVAILABLE UPON REQUEST

**Contact Code 558** 

CONTACT MATERIAL; COPPER ALLOY CONTACT PLATING: GOLD ON THE MATING AREA, TIN PLATING ON THE CONTACT TAILS, NICKEL UNDERPLATE

## 845/895 SERIES HIGH TEMP CARD EDGE CONNECTOR CONTACT CODE 555,556,558,559,560 DIMENSIONS

YOUR CONNECTION TO QUALITY & SERVICE

Contact Code 559

|   | ACAD REFERENCE NO. 845-ENG-MASTER |                  |  |
|---|-----------------------------------|------------------|--|
|   | DRAWN: R.STA.MONICA               | DATE:MAY.16/2017 |  |
|   | CHECKED:                          | DATE:            |  |
|   | SCALE: 1:1                        | SHEET 2 OF 2     |  |
| D | DRAWING NUMBER                    | ISSUE            |  |

Contact Code 560