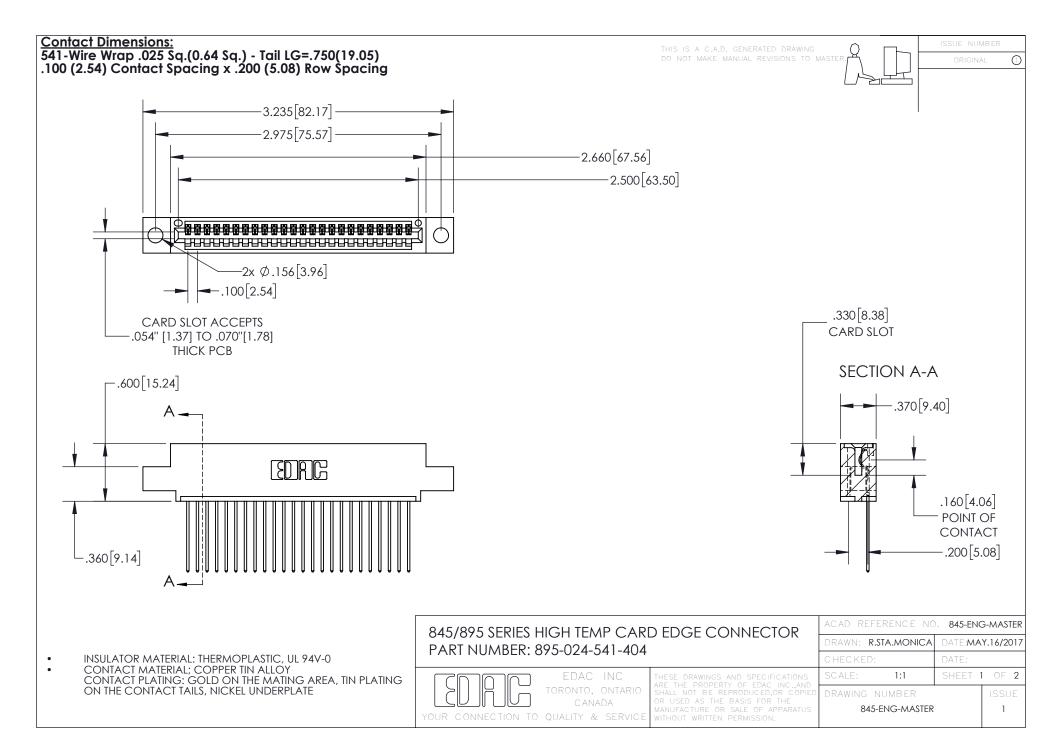

INSULATOR MATERIAL: THERMOPLASTIC POLYESTER, UL 94V-0 DAP MATERIAL AVAILABLE UPON REQUEST

**Contact Code 558** 

CONTACT MATERIAL; COPPER ALLOY CONTACT PLATING: GOLD ON THE MATING AREA, TIN PLATING ON THE CONTACT TAILS, NICKEL UNDERPLATE

## 845/895 SERIES HIGH TEMP CARD EDGE CONNECTOR CONTACT CODE 555,556,558,559,560 DIMENSIONS

YOUR CONNECTION TO QUALITY & SERVICE

Contact Code 559

|   | ACAD REFERENCE NO. 845-ENG-MASTER |                  |  |
|---|-----------------------------------|------------------|--|
|   | DRAWN: R.STA.MONICA               | DATE:MAY.16/2017 |  |
|   | CHECKED:                          | DATE:            |  |
|   | SCALE: 1:1                        | SHEET 2 OF 2     |  |
| D | DRAWING NUMBER                    | ISSUE            |  |

Contact Code 560