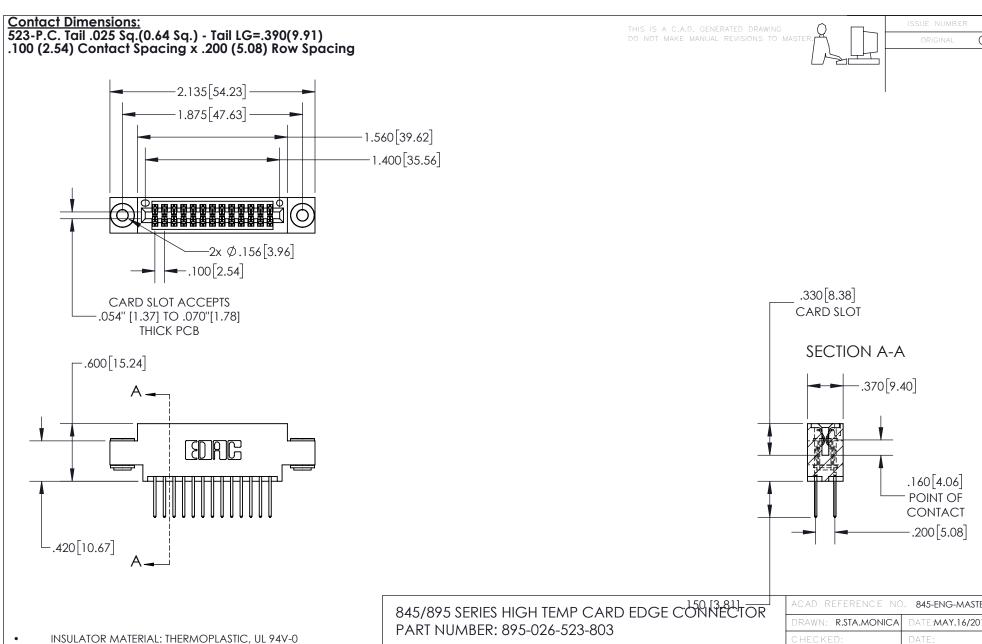

## 845/895 SERIES HIGH TEMP CARD EDGE CONNECTOR CONTACT CODE 555,556,558,559,560 DIMENSIONS

YOUR CONNECTION TO QUALITY & SERVICE

Contact Code 559

|   | ACAD REFERENCE NO. 845-ENG-MASTER |                  |  |
|---|-----------------------------------|------------------|--|
|   | DRAWN: R.STA.MONICA               | DATE:MAY.16/2017 |  |
|   | CHECKED:                          | DATE:            |  |
|   | SCALE: 1:1                        | SHEET 2 OF 2     |  |
| D | DRAWING NUMBER                    | ISSUE            |  |