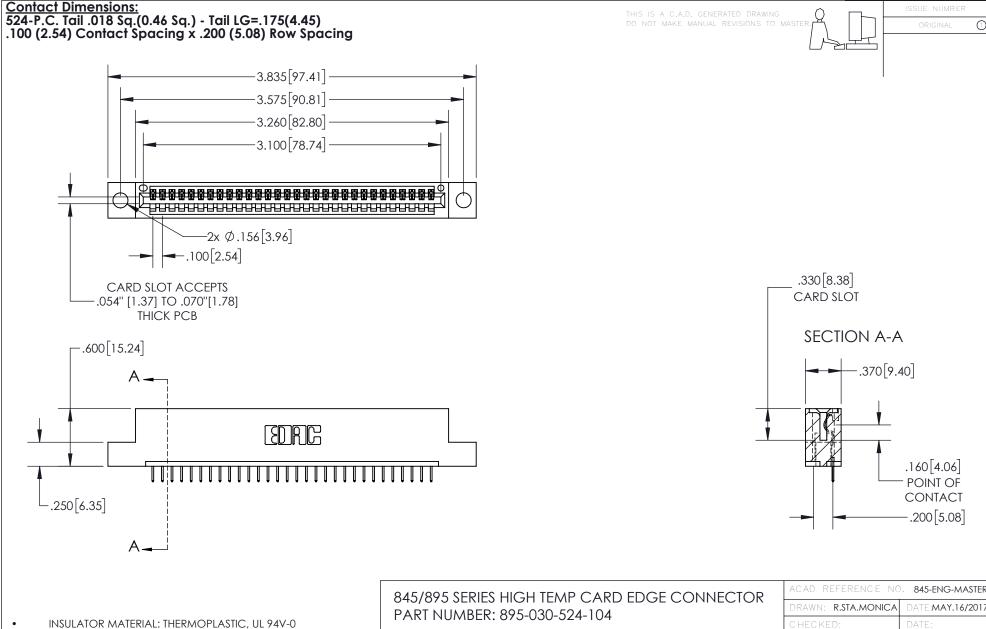

CONTACT MATERIAL; COPPER TIN ALLOY
CONTACT PLATING: GOLD ON THE MATING AREA, TIN PLATING
ON THE CONTACT TAILS, NICKEL UNDERPLATE

YOUR CONNECTION TO QUALITY & SERVICE

|   | ACAD REFERENCE NO. 845-ENG-MASTER |                  |  |
|---|-----------------------------------|------------------|--|
|   | DRAWN: R.STA.MONICA               | DATE:MAY.16/2017 |  |
|   | CHECKED:                          | DATE:            |  |
|   | SCALE: 1:1                        | SHEET 1 OF 2     |  |
| D | DRAWING NUMBER                    | ISSUE            |  |

845-ENG-MASTER







INSULATOR MATERIAL: THERMOPLASTIC POLYESTER, UL 94V-0 DAP MATERIAL AVAILABLE UPON REQUEST

**Contact Code 558** 

CONTACT MATERIAL; COPPER ALLOY CONTACT PLATING: GOLD ON THE MATING AREA, TIN PLATING ON THE CONTACT TAILS, NI