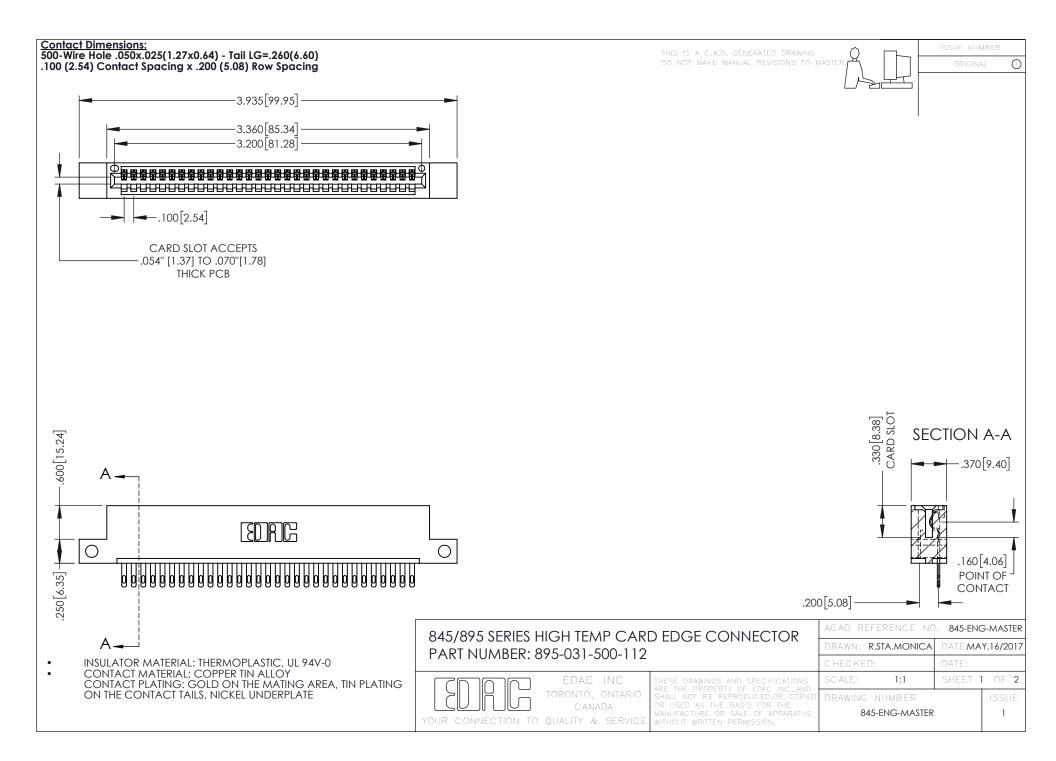

**Contact Code 558** Contact Code 559 Contact Code 560

- INSULATOR MATERIAL: THERMOPLASTIC POLYESTER, UL 94V-0 DAP MATERIAL AVAILABLE UPON REQUEST
- CONTACT MATERIAL; COPPER ALLOY

CONTACT PLATING: GOLD ON THE MATING AREA, TIN PLATING ON THE CONTACT TAILS, NICKEL UNDERPLATE

## 845/895 SERIES HIGH TEMP CARD EDGE CONNECTOR CONTACT CODE 555,556,558,559,560 DIMENSIONS

YOUR CONNECTION TO QUALITY & SERVICE

|   | ACAD REFERENCE NO. 845-ENG-MASTER |                  |
|---|-----------------------------------|------------------|
|   | DRAWN: R.STA.MONICA               | DATE:MAY.16/2017 |
|   | CHECKED:                          | DATE:            |
|   | SCALE: 1:1                        | SHEET 2 OF 2     |
| D | DRAWING NUMBER                    | ISSUE            |