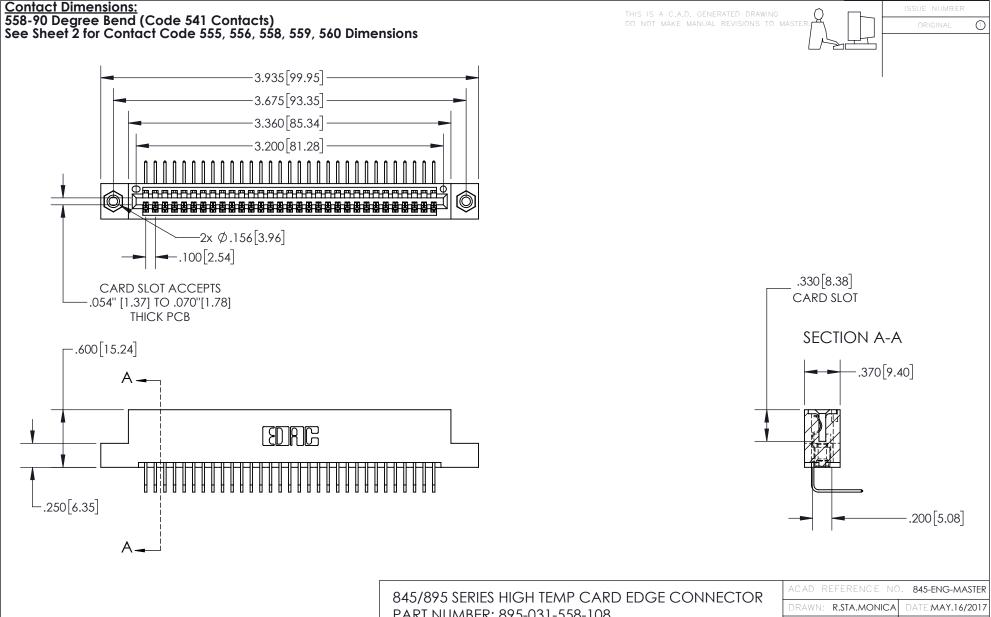

- INSULATOR MATERIAL: THERMOPLASTIC, UL 94V-0
- CONTACT MATERIAL; COPPER TIN ALLOY
  CONTACT PLATING: GOLD ON THE MATING AREA, TIN PLATING
  ON THE CONTACT TAILS, NICKEL UNDERPLATE

| 845/895 SERIES HIGH TEMP CARD EDGE CONNECTOR |
|----------------------------------------------|
| PART NUMBER: 895-031-558-108                 |

845-ENG-MASTER

INSULATOR MATERIAL: THERMOPLASTIC POLYESTER, UL 94V-0 DAP MATERIAL AVAILABLE UPON REQUEST

**Contact Code 558** 

CONTACT MATERIAL; COPPER ALLOY CONTACT PLATING: GOLD ON THE MATING AREA, TIN PLATING ON THE CONTACT TAILS, NICKEL UNDERPLATE