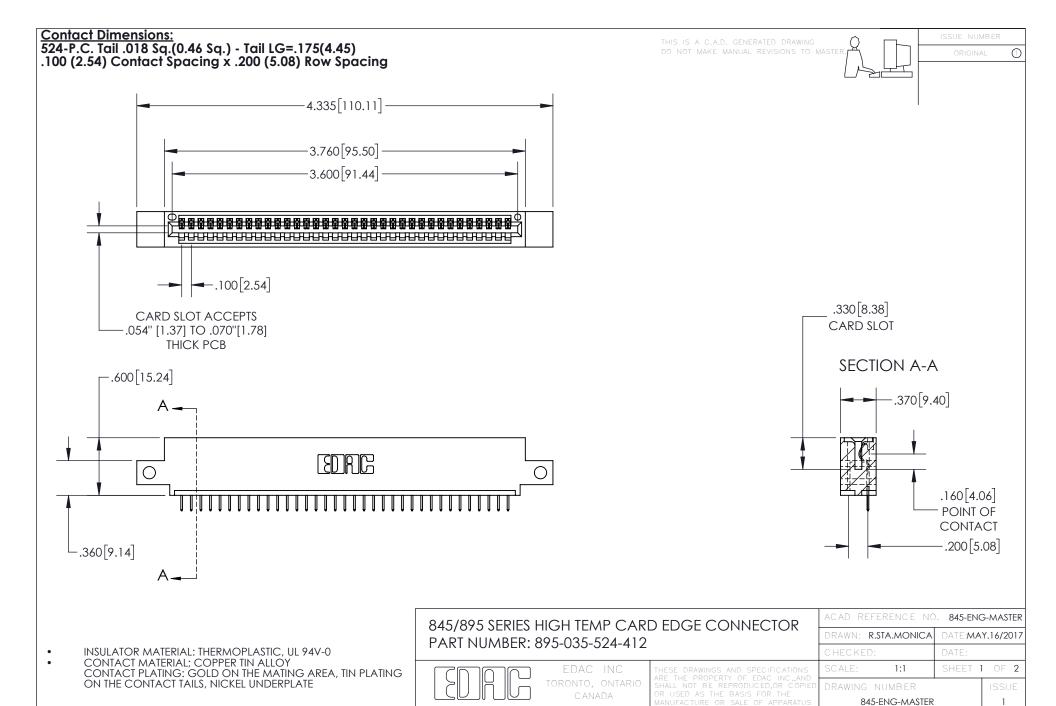

## 845/895 SERIES HIGH TEMP CARD EDGE CONNECTOR CONTACT CODE 555,556,558,559,560 DIMENSIONS

YOUR CONNECTION TO QUALITY & SERVICE

Contact Code 559

|   | ACAD REFERENCE NO. 845-ENG-MASTER |                  |  |
|---|-----------------------------------|------------------|--|
|   | DRAWN: R.STA.MONICA               | DATE:MAY.16/2017 |  |
|   | CHECKED:                          | DATE:            |  |
|   | SCALE: 1:1                        | SHEET 2 OF 2     |  |
| D | DRAWING NUMBER                    | ISSUE            |  |